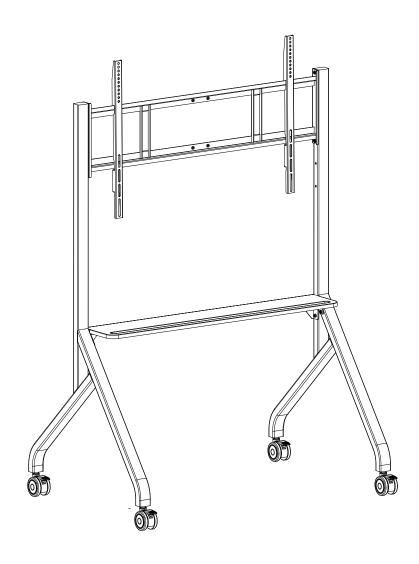

#### Step 6:

The final appearance of the touch panel and mobile stand after complete installation as follows:

Contact your local distributor regarding warranty options in your territory.

You can find our standard warranty conditions on our website www.triumphboard.com/support/warranty