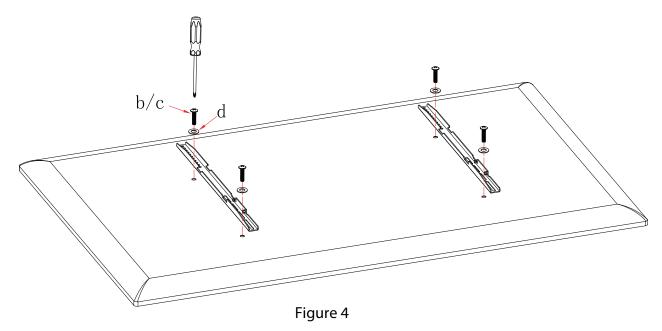

## Step 4:

As shown in Figure 4, lay the touch panel flat, and select the appropriate screw to connect the bracket with the touch panel.

3