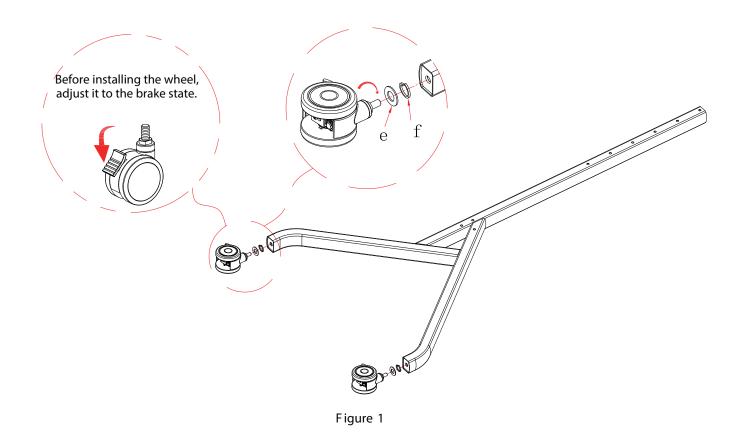

#### Step 1:

Adjust the wheels to the braking state, and then screw the four wheels onto the left and right columns. (Figure 1)