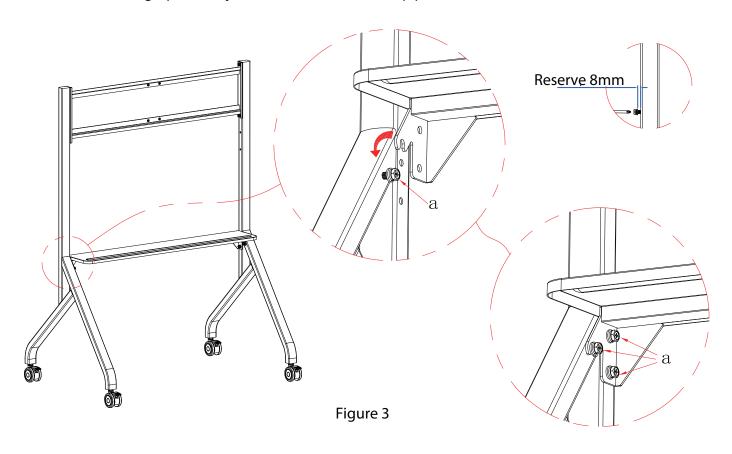

## Step 3:

Turn a screw (a) into the hole as shown in Figure 3 in advance, do not lock and reserve a distance of 8 mm. Then hang up the tray and lock all six screws (a).