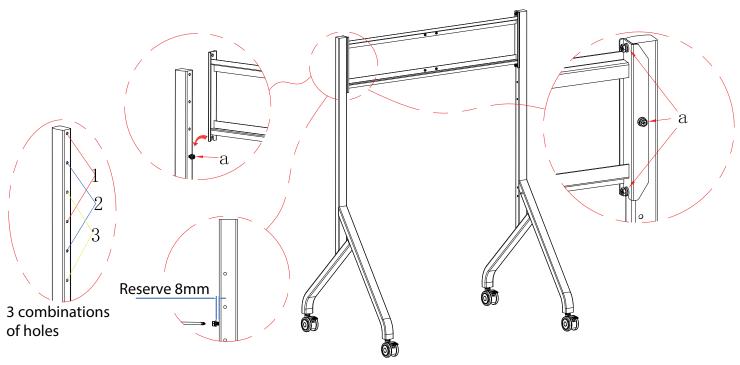

#### Step 2:

There are 3 combinations of installation holes in the wall plate. Choose the combination you need. Turn a screw (a) into the lower hole of the combination in advance. Do not lock it and reserve a distance of 8 mm. Then hang up the wall plate and lock all six screws (a).