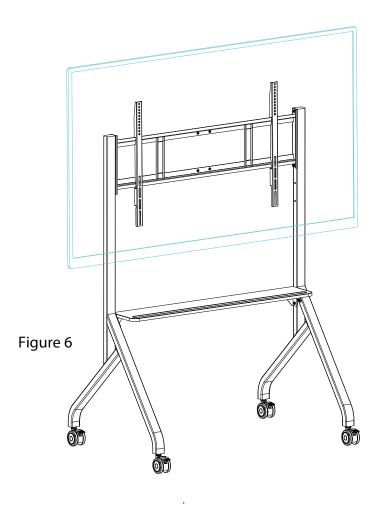

#### Step 6:

The final appearance of the touch panel and mobile stand after complete installation as follows:

Contact your local distributor regarding warranty options in your territory.

You can find our standard warranty conditions on our website www.triumphboard.com/support/warranty