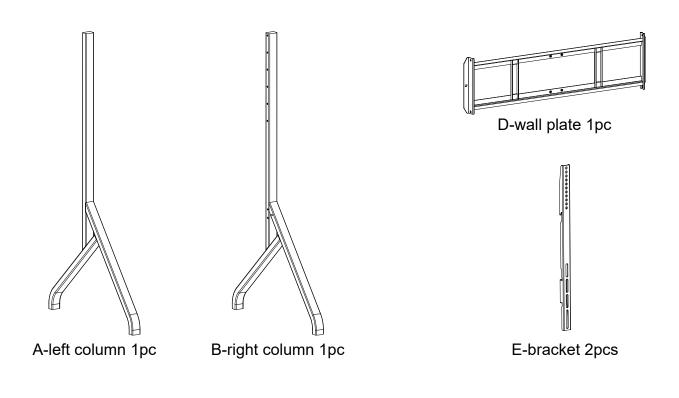

#### Main Parts:

F-4 inch wheels 4pcs

#### Main Parts:

| a-M8x20 Screw 12pcs | b-M6x16 Screw 4pcs | C-M8x25 Screw 4pcs | d-φ16x8.5x1.0 Washer 4pcs |
|---------------------|--------------------|--------------------|---------------------------|

| e-φ24x12.5x1.5 Washer<br>4pcs | f-φ20x12.5x3.1 Spring washer | Cross screwdriver (Self provided) | Spannerg (Self provided) |
|-------------------------------|------------------------------|-----------------------------------|--------------------------|