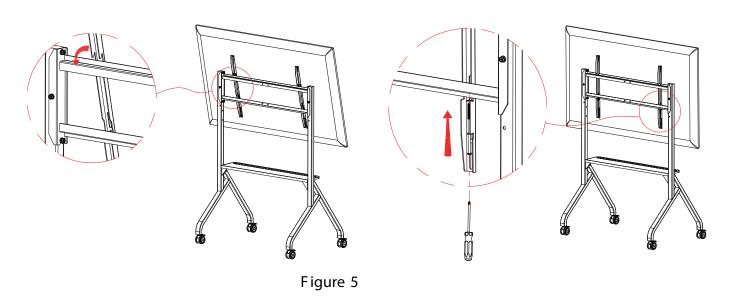

#### Step 5:

Install the touch panel with the bracket on the wall plate, ensure that the hook is hung on the border of the wall plate, and then lock the safety screw on the bracket.