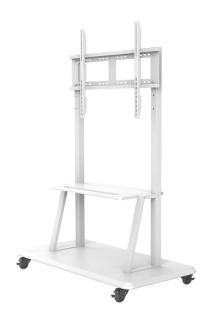

## Mobile Stand for IFP (EDU)

The TRIUMPH BOARD Mobile Stand for LiftBox has an assembly hitch for easily adding 55''/65''/75''/86''/98'' IFP UHD.

The Stand comes with wheels for easy movement, which can be easily blocked to stop the Stand moving.

## **Features**

- Long product lifetime & ergonomic design
- Wall Mount included

- · Fast and easy installation
- · Maintenance-free and no electric power

## **Specifications**

| •                   |                                    |
|---------------------|------------------------------------|
| EAN:                | 8592580115332                      |
| Model:              | TRIUMPH BOARD Mobile Stand for IFP |
| Designed for:       | 55"/ 65" / 75" / 86" / 98" IFP UHD |
| Material of Stand:  | Steel                              |
| Load Capacity:      | 150 kg                             |
| Stand Weight Net:   | 36,5 kg                            |
| Stand Dimension:    | 130 x 65 x 161 cm                  |
| Stand Weight Gross: | 45 kg                              |
|                     |                                    |