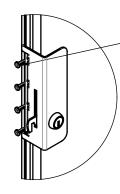

## Mounting instructions 23034 - Whiteboard lock

Step 3

| [ | /Make sure the<br>right part is placed<br>on the same height<br>as the left part. |
|---|-----------------------------------------------------------------------------------|
|---|-----------------------------------------------------------------------------------|