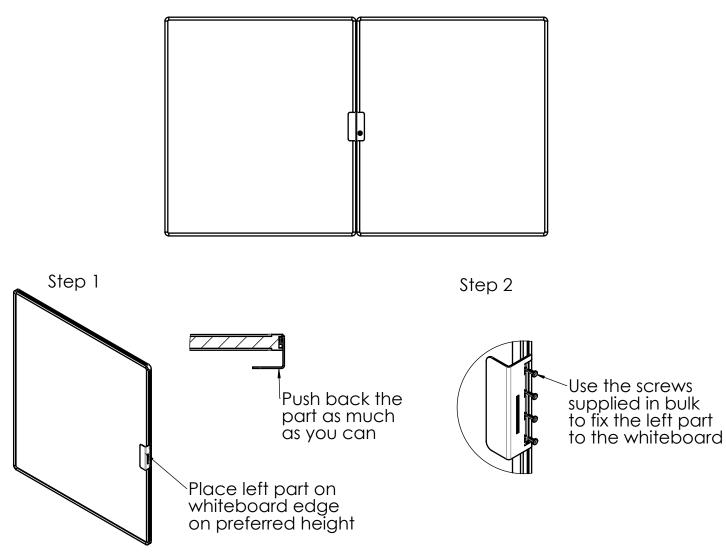

## Mounting instructions 23034 - Whiteboard lock

Step 3

| [ | /Make sure the<br>right part is placed<br>on the same height<br>as the left part. |
|---|-----------------------------------------------------------------------------------|
|---|-----------------------------------------------------------------------------------|

Step 4

Push back the right part as much as possible like in step 1. Use the screw supplied in bulk to fix the part to the whiteboard.

Note: This document and specifications herein are confidential and the exclusive property of Vogel's Products b.v. Neither this design nor any information contained in this drawing may be reproduced or disclosed to others without written consent of Vogel's Products b.v. The design and information will not be reproduced, copied or used, either in part or in its entirety, as the basis for the manufacture or sale of items without written permission. Warning: Please study all instructions and illustrations carefully before installation. Information in this document is subject to change without further notice.