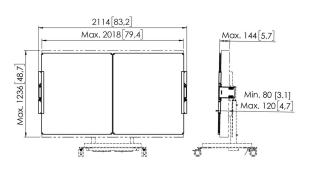

## **Specifications**

Article number (SKU) 7302280
Colour White

EAN single box 8712285358944

Height 1157
Width 4130
Depth 142
TÜV certified Yes
Tilt Tilt -4°/+4°
Guarantee 5 years

Guarantee enamel steel boards