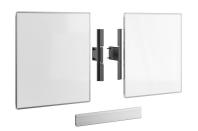

## Whiteboard Set for 86"

This RISE A228 Whiteboard Set 86" is custom made for the Vogel's RISE motorized display lift trolley or floor stand. With this accessory, you can mount a whiteboard to the left and right of a 86-inch display. Added counterweights ensure a safe installation and use. The enamel steel boards feature hinges developed by Vogel's. As a result, the whiteboards do not spontaneously open, even after frequent use. Easy to install The adjustable hinges on this accessory set allow you to vary the depth, height and width so that the whiteboards always fit the display, whatever display you are using.