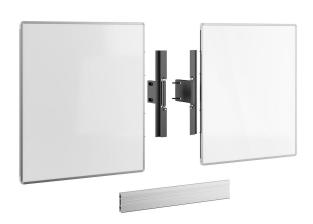

## Whiteboard Set for 86"

This RISE A228 Whiteboard Set 86" is custom made for the Vogel's RISE motorized display lift trolley or floor stand. With this accessory, you can mount a whiteboard to the left and right of a 86-inch display. Added counterweights ensure a safe installation and use. The enamel steel boards feature hinges developed by Vogel's. As a result, the whiteboards do not spontaneously open, even after frequent use. Easy to install The adjustable hinges on this accessory set allow you to vary the depth, height and width so that the whiteboards always fit the display, whatever display you are using.