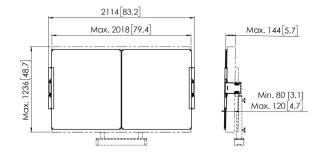

## **RISE A218 Whiteboard Set 86" for RISE Motorized Display Lift Floor-**Wall Solution (white)

| Article number (SKU)          | 730  |
|-------------------------------|------|
| Colour                        | Wh   |
| EAN single box                | 87   |
| Height                        | 11   |
| Width                         | 413  |
| Depth                         | 142  |
| TÜV certified                 | Ye   |
| Tilt                          | Tilt |
| Guarantee                     | 5 y  |
| Guarantee enamel steel boards | 25   |
| Adjustable depth              | Tru  |
| Adjustable height             | Tru  |
| Max. screen size (inch)       | 86   |
| Min. screen size (inch)       | 86   |
|                               |      |

02180 hite 12285356889 57 30 2 s -4°/+4° years years Je Je

VOGEL'S HOLDING BV (©)

All rights reserved. Subject to printing errors, technical and price

Date: 2023-01-30