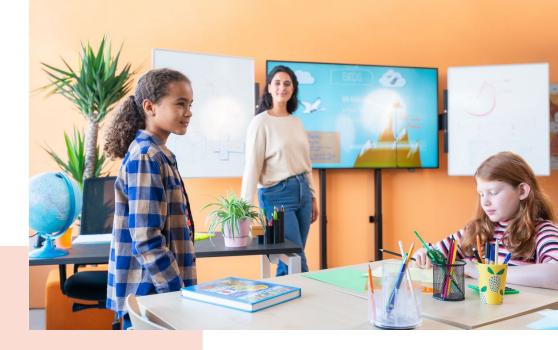

## Whiteboard Set for 86"

This RISE A218 Whiteboard Set 86" is custom made for the Vogel's RISE motorized display lift floor-wall solution. With this accessory, you can mount a whiteboard to the left and right of a 86-inch display. The enamel steel boards feature hinges developed by Vogel's. As a result, the whiteboards do not spontaneously open, even after frequent use. Easy to install The adjustable hinges on this accessory set allow you to vary the depth, height and width so that the whiteboards always fit the display, whatever display you are using.