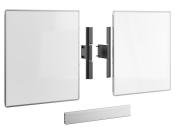

## Whiteboard Set for 86"

This RISE A218 Whiteboard Set 86" is custom made for the Vogel's RISE motorized display lift floor-wall solution. With this accessory, you can mount a whiteboard to the left and right of a 86-inch display. The enamel steel boards feature hinges developed by Vogel's. As a result, the whiteboards do not spontaneously open, even after frequent use. Easy to install The adjustable hinges on this accessory set allow you to vary the depth, height and width so that the whiteboards always fit the display, whatever display you are using.