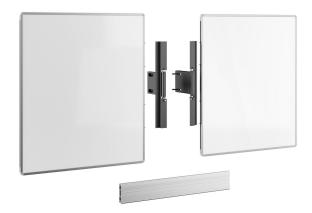

## Whiteboard Set for 86"

This RISE A218 Whiteboard Set 86" is custom made for the Vogel's RISE motorized display lift floor-wall solution. With this accessory, you can mount a whiteboard to the left and right of a 86-inch display. The enamel steel boards feature hinges developed by Vogel's. As a result, the whiteboards do not spontaneously open, even after frequent use. Easy to install The adjustable hinges on this accessory set allow you to vary the depth, height and width so that the whiteboards always fit the display, whatever display you are using.