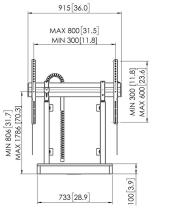

## **Specifications**

| 7320050       |
|---------------|
| Black         |
| 8712285357183 |
| 1118          |
| 915           |
| 120           |
| Yes           |
| 5 years       |
| 65            |
| 86            |
| 140 / 308.65  |
| CE            |
| 1786          |
| 800           |
| 600           |
| 806           |
| 300           |
| 300           |
|               |

Yes 980

VOGEL'S HOLDING BV (©)

All rights reserved.
Subject to printing errors, technical and price amendments.

Date: 2023-01-28

Motorized

Height adjustment (mm)