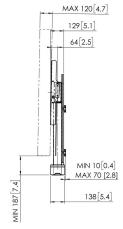

## **Specifications**

| 7320050       |
|---------------|
| Black         |
| 8712285357183 |
| 1118          |
| 915           |
| 120           |
| Yes           |
| 5 years       |
| 65            |
| 86            |
| 140 / 308.65  |
| CE            |
| 1786          |
| 800           |
| 600           |
| 806           |
| 300           |
| 300           |
|               |

Yes 980

VOGEL'S HOLDING BV (©)

All rights reserved.
Subject to printing errors, technical and price amendments.

Date: 2023-01-28

Motorized

Height adjustment (mm)