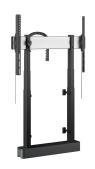

## Adjust your screen to the right height smoothly and safely

The RISE 2005 motorized display lift floor-wall solution holds interactive flat panel displays up to 86" (max. 140 kg). Effortlessly reach the right height at a speed of 50 mm/s with QuickRise™. A travel range of 980 mm is suitable for very low or high positions. Safety first The floor and wall mounting ensures that it will be solidly fixed in place in any room. All Vogel's display lifts comply with the highest international safety standards of TÜV and CE (UL and GS on request).