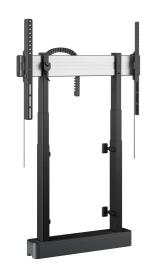

## RISE 2005 Motorized Display Lift floor-wall Solution 50 mm/s (black, EU)

## Adjust your screen to the right height smoothly and safely

The RISE 2005 motorized display lift floor-wall solution holds interactive flat panel displays up to 86" (max. 140 kg). Effortlessly reach the right height at a speed of 50 mm/s with QuickRise™. A travel range of 980 mm is suitable for very low or high positions. Safety first The floor and wall mounting ensures that it will be solidly fixed in place in any room. All Vogel's display lifts comply with the highest international safety standards of TÜV and CE (UL and GS on request).