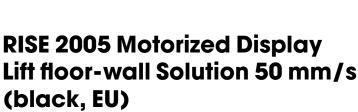

## RISE 2005 Motorized Display Lift floor-wall Solution 50 mm/s (black, EU)

## Adjust your screen to the right height smoothly and safely

The RISE 2005 motorized display lift floor-wall solution holds interactive flat panel displays up to 86" (max. 140 kg). Effortlessly reach the right height at a speed of 50 mm/s with QuickRise™. A travel range of 980 mm is suitable for very low or high positions. Safety first The floor and wall mounting ensures that it will be solidly fixed in place in any room. All Vogel's display lifts comply with the highest international safety standards of TÜV and CE (UL and GS on request).