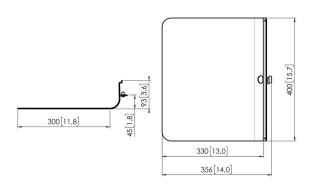

#### **Laptop Support for display lifts**

With the RISE A 131 Laptop Support, you add a smart laptop accessory to a Vogel's RISE motorized display lift. The support is 40 cm wide and 30 cm deep. You have the laptop within reach and it moves along with the height adjustment of the motorized display lift. Easy to install In combination with the A 111 Accessory Mounting Kit, you can attach the laptop support easily and quickly to the back of the display.

### **Specifications**

Article number (SKU) 7301310

Colour Black

EAN single box 8712285356803

Height 93

Depth 300

TÜV certified Yes

Guarantee 5 years