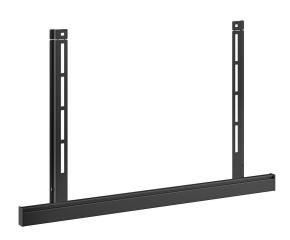

## RISE A111 Accessory Mounting Kit for RISE Motorized Display Lifts (black)

#### **RISE Accessory Mounting Kit**

With the RISE A 111 Accessory Mounting Kit, you can quickly and easily attach accessories to any RISE motorized display lift. This mounting kit is particularly suitable for the A 121 sound bar mount, A 131 laptop support and A 141 video conferencing camera platform. Easy to install The strips are simply attached to the motorized display lift together with the VESA strips when mounting to the display. Mount the accessory above or below a display as required.