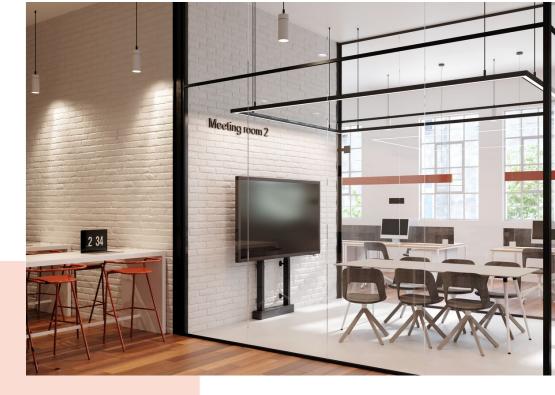

#### **RISE Accessory Mounting Kit**

With the RISE A 111 Accessory Mounting Kit, you can quickly and easily attach accessories to any RISE motorized display lift. This mounting kit is particularly suitable for the A 121 sound bar mount, A 131 laptop support and A 141 video conferencing camera platform. Easy to install The strips are simply attached to the motorized display lift together with the VESA strips when mounting to the display. Mount the accessory above or below a display as required.