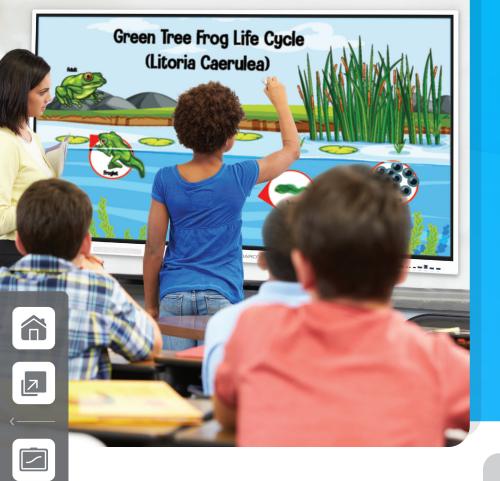

# Next Generation Writing Experience

Advanced IR touch technology enables responsive touch. A 1 mm air gap between panel and glass, and 1,5 mm touch accuracy ensures a natural, fluid writing experience. Write with different colors simultaneously, erase with your palm. Collaborate easily without limitations.

#### **Easy Annotation**

Packed with useful features, the Note application brings a powerful solution for interactive meetings and classes.

Object Recognition - handwriting, object, and shape recognition.