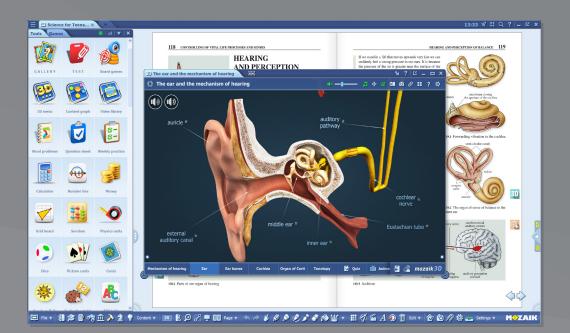

### mozaBook<sup>™</sup> interactive classrooms

#### mozaBook Classroom

Educational Content Software - 1 (one) year free subscription

The mozaBook Classroom software includes spectacular interactive content, built-in skill-developing, illustrative and virtual lab applications, even in 3D, which helps stimulate students' interest and boost their acquisition of knowledge.

More than 100 thematic
applications provide a unique
way of reviewing and deepening

The software supports touchscreen functions, and its user interface can adapt to the display size.

Front view