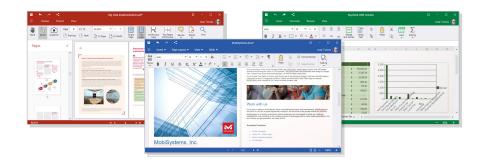

#### OfficeSuite

#### All-in-one Office Application

With OfficeSuite you can easily create and edit any office document on your IFP unit. Share, annotate, collaborate, digitally sign and do much more, including PDF files.