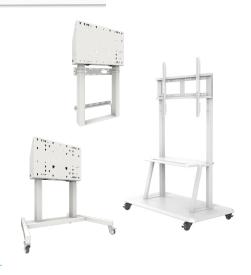

## Optional Accessories

#### **Stands**

Bottom view

TRIUMPH BOARD Interactive Flat Panel includes a fixed wall mount. For your meeting room or classroom you can also choose from wild range of optional stands and lift systems: