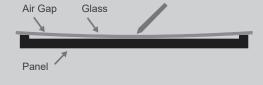

# Next Generation Writing Experience

Advanced IR touch technology enables responsive touch. A 1 mm air gap between panel and glass, and 1,5 mm touch accuracy ensures a natural, fluid writing experience. Write with different colors simultaneously, erase with your palm. Collaborate easily without limitations.