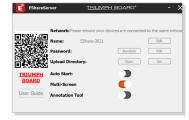

#### **EShare**

#### **Wireless Content Sharing Software**

Share your screen more effectively and conveniently in the meeting room or classroom, cable free. EShare allows smooth streaming of audio & video files, mirroring of content from your favorite device to the Interactive Flat Panel and much more.