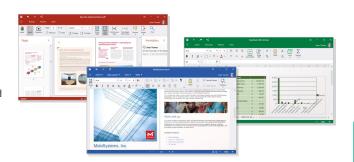

### OfficeSuite

### All-in-one Office Application

With OfficeSuite you can easily create and edit any office document on your IFP unit. Share, annotate, collaborate, digitally sign and do much more, including PDF files.