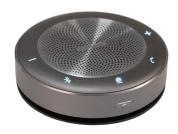

### 4K Webcam & Speakerphone

The TRIUMPH BOARD 4K Webcam is an 13-Megapixel web camera, and together with our Speakerphone is an ideal tool for Video Conferencing using our IFPs.

TRIUMPH BOARD reserves the right to change the product specifications without notice.