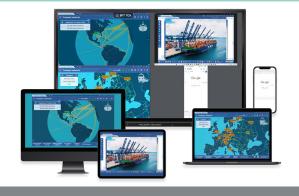

### REMOTE MANAGEMENT (optional)

The Interactive Flat Panel supports a convenient web-based remote management system. It enables cluster management functionality for your Interactive Flat Panel. Options include status monitoring, panel grouping, time and channel switching, volume control, and emergency information bulletins. Everything is available in one, unified space.