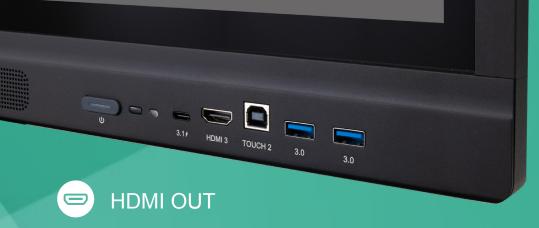

Wi-Fi & Bluetooth Slot

USB Type-C

USB 3.0

Wide range of connectivity

**Bottom view** 