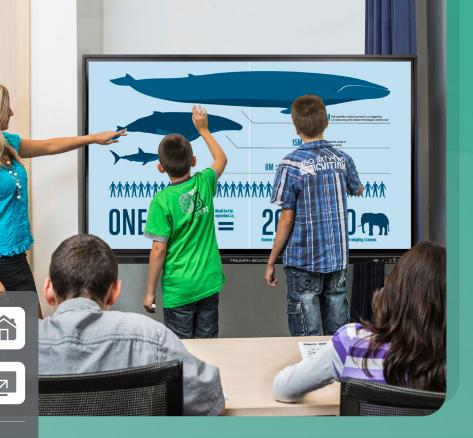

# The powerful Interactive flat panel with Android 11

The TRIUMPH BOARD Interactive Flat Panel BLACK Series is specially designed for education environments and meeting rooms where quality and health matter. The BLACK Series provides an innovative, seamless, and problem-free interactive experience.

## Next Generation Writing Experience

Advanced IR touch technology enables responsive touch. ZERO (O) air gap between panel and glass, and 1,5 mm touch accuracy ensures a natural, fluid writing experience. Write with different colors simultaneously, erase with your palm. Collaborate easily without limitations.