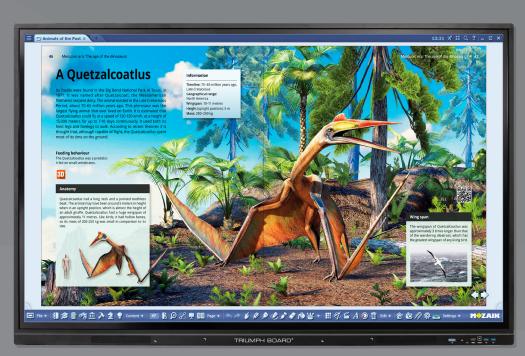

### **Easy Annotation**

Packed with useful features, the Note application brings a powerful solution for interactive meetings and classes.

Powerful Software included Android Object Recognition handwriting, object and shape recognition.

Collaboration in different colors at the same time.

Add pictures to Note, from a USB flash disk to browser simply drag and drop.