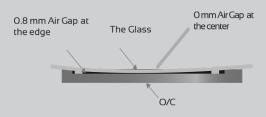

Packed with features such as anti-bacterial pens & buttons, Zero Bonding Technology with 3 mm curved glass, and the 3-in-1 highly integrated mainboard ensures you get more out of your display.

Zero Bonding with O mm Gap

## Next Generation Writing Experience

Advanced IR touch technology enables responsive touch. ZERO (O) air gap between panel and glass, and 1,5 mm touch accuracy ensures a natural, fluid writing experience. Write with different colors simultaneously, erase with your palm. Collaborate easily without limitations.