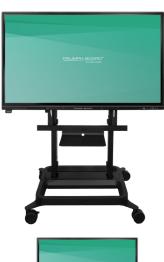

### Stands

TRIUMPH BOARD Interactive Flat Panel (BLACK) includes a fixed wall mount. For your classroom or meeting room you can also choose from wild range of optional Vogels RISE stands and lift systems.