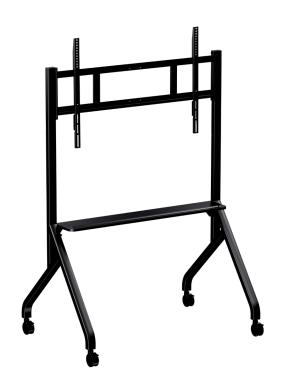

## TRIUMPH BOARD Mobile Stand for IFP

The TRIUMPH BOARD Mobile Stand for IFP is designed for the 65"/75"/86" panels.

The Stand comes with 4 inches omni-directional 360 deg. wheels for easy movement, which can be easily blocked to stop the stand moving with brakes.

## TECHNICAL SPECIFICATION

EAN: 8592580121265

| Compatibility:     | 65□ / 75□ / 86□ IFP |
|--------------------|---------------------|
| Material:          | Steel               |
| Max Load Capacity: | ≤ 100 kg            |