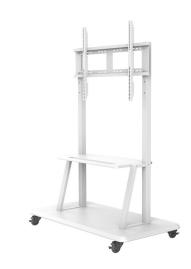

# Optional Accessories

#### **Stands**

Bottom view

TRIUMPH BOARD Interactive Flat Panel includes a fixed wall mount. For your meeting room or classroom you can also choose from wild range of optional stands and lift systems: