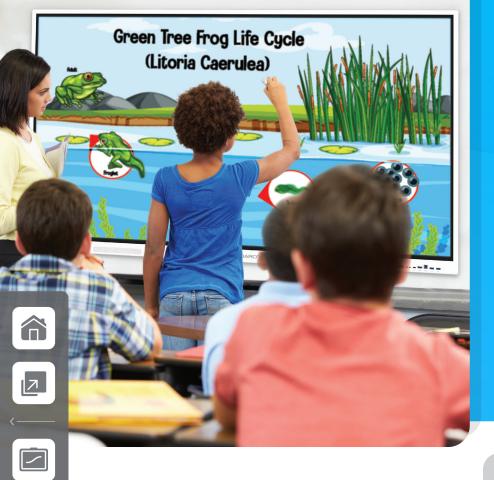

# Next Generation Writing Experience

Advanced IR touch technology enables responsive touch. A 1 mm air gap between panel and glass, and 1,5 mm touch accuracy ensures a natural, fluid writing experience. Write with different colors simultaneously, erase with your palm. Collaborate easily without limitations.