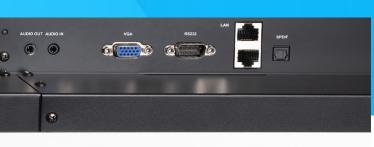

# Wide range of connectivity

**HDMI 2.0** 

LAN 1000 Mbps

Wi-Fi + Hotspot

**USB Type-C** 

**USB 3.0** 

#### **Stands**

Bottom view

TRIUMPH BOARD Interactive Flat Panel includes a fixed wall mount. For your meeting room or classroom you can also choose from wild range of optional stands and lift systems: