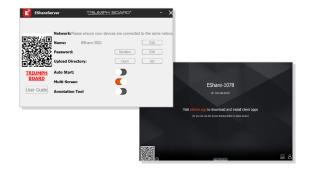

## **EShare**

#### Wireless Content Sharing Software

Share your screen more effectively and conveniently in the meeting room or classroom, cable free. EShare allows smooth streaming of audio & video files, mirroring of content from your favorite device to the Interactive Flat Panel PRO and much more.