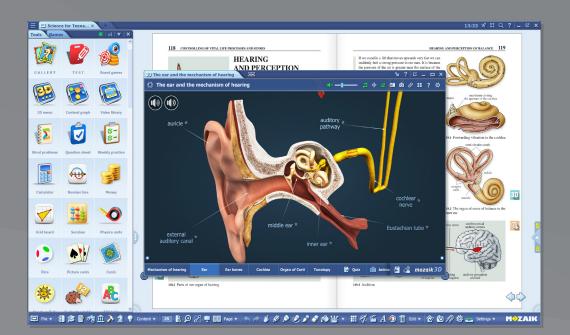

# mozaBook Classroom

Educational Content Software - 1 (one) year free subscription

The mozaBook Classroom software includes spectacular interactive content, built-in skill-developing, illustrative and virtual lab applications, even in 3D, which helps stimulate students' interest and boost their acquisition of knowledge.

More than 100 thematic applications provide a unique way of reviewing and deepening acquired knowledge.

The software supports touchscreen functions, and its user interface can adapt to the display size.