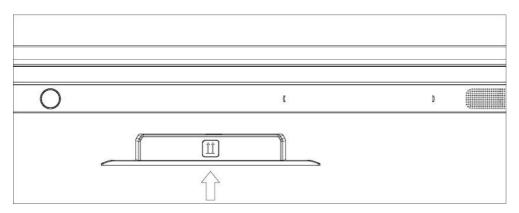

**1.Installation Procedure**Warning: Please make sure the power cord of the Interactive Flat Panel (IFP) is disconnected before installation.

2. Insert the Wi-Fi module fully into the IFP along the direction of the arrow