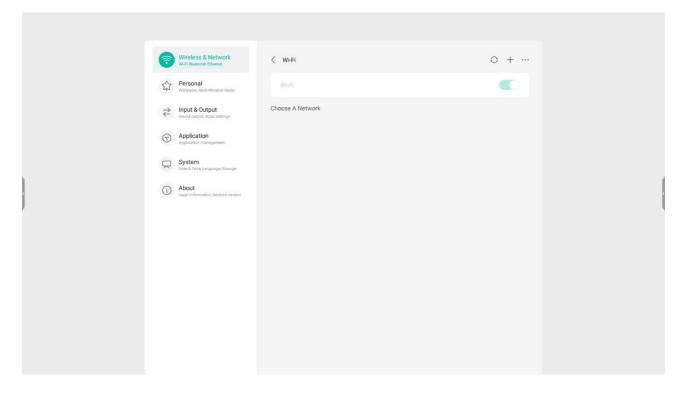

#### 2. Function

After completing the installation, turn on the IFP, and the Wi-Fi module will run automatically. Click "Settings" on the screen, you can see the following interface.

Click "Wi-Fi", enter the following Wi-Fi setting interface.

Click the icon " • you can turn on/off the Wi-Fi function.