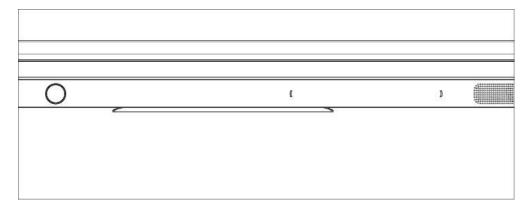

3. Complete assembly of Wi-Fi module

Note: This Wi-Fi module only works for the IFP by plugging it into the above slot.