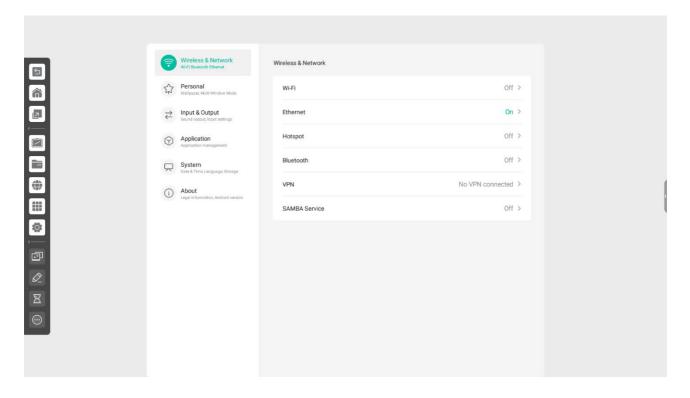

#### 2. Function

After completing the installation, turn on the IFP, and the Wi-Fi module will run automatically. Click "Settings" on the screen, you can see the following interface.

Click "Wi-Fi", enter the following Wi-Fi setting interface.