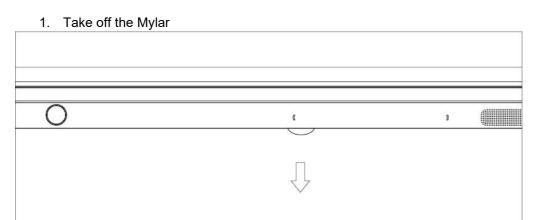

**1.Installation Procedure**Warning: Please make sure the power cord of the Interactive Flat Panel (IFP) is disconnected before installation.

2. Insert the Wi-Fi module fully into the IFP along the direction of the arrow