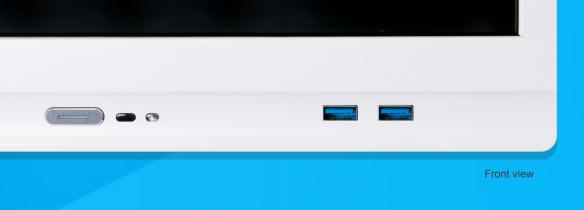

# Wide range of connectivity

**HDMI OUT** 

LAN 1000 Mbps

Wi-Fi + Hotspot

**USB Type-C** 

**USB 3.0** 