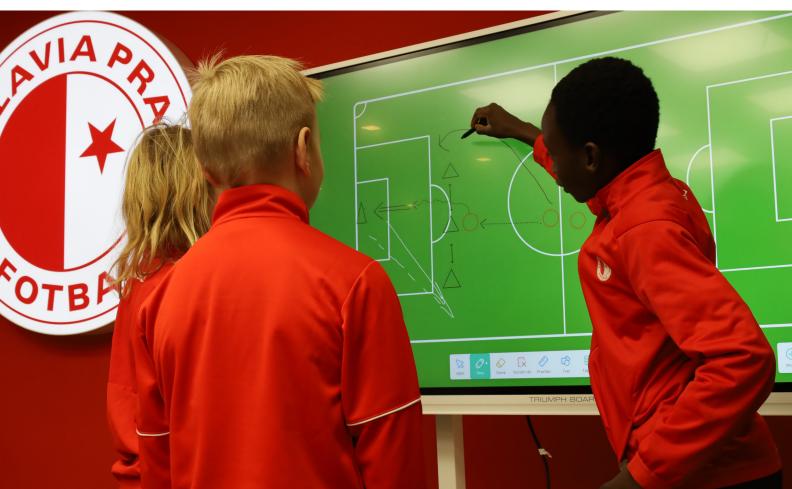

# The Powerful Interactive Presentation for your Club and Academy

The TRIUMPH BOARD Interactive Flat Panel PRO Series is specially designed for meeting rooms and high-end sport club & academy environments where quality and health matter. The PRO Series provides an innovative, seamless, and problem-free interactive experience.

Packed with features such as anti-bacterial glass, a blue light filter, fast Android 9.0, and smooth wireless presentation, the TRIUMPH BOARD Interactive Flat Panel PRO Series ensures you get the most out of every game analysis, club meeting or academy trainings.