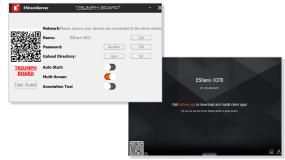

# **EShare**

### Wireless Content Sharing Software

Share your screen more effectively and conveniently in the meeting or training room, cable free. EShare allows smooth streaming of audio & video files, mirroring of content from your favorite device to the Interactive Flat Panel PRO and much more.