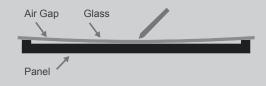

# Next Generation Writing Experience

Advanced IR touch technology enables responsive touch. ZERO (0) mm air gap between panel and glass, and 1 mm touch accuracy ensures a natural, fluid writing experience. Write with different colors simultaneously, erase with your palm. Collaborate easily without limitations.

Side view