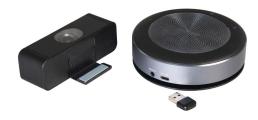

### 4K Webcam & Speakerphone

The TRIUMPH BOARD 4K Webcam is an 8-Megapixel web camera, and together with our Speakerphone is an ideal tool for Video Conferencing using our IFPs.

TRIUMPH BOARD reserves the right to change the product specifications without notice.