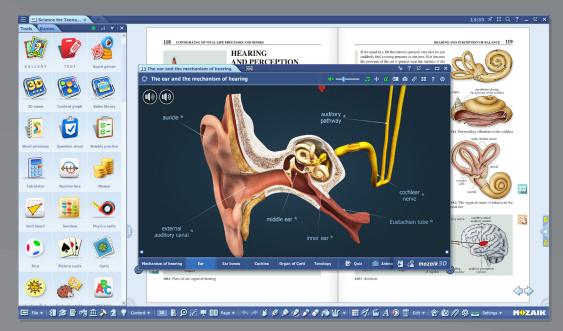

### mozaBook Classroom

Educational Content Software - 1 (one) year free subscription

The mozaBook Classroom software includes spectacular interactive content, built-in skill-developing, illustrative and virtual lab applications, even in 3D, which helps stimulate students' interest and boost their acquisition of knowledge.

More than 100 thematic applications provide a unique way of reviewing and deepening acquired knowledge.

The software supports touchscreen functions, and its user interface can adapt to the display size.