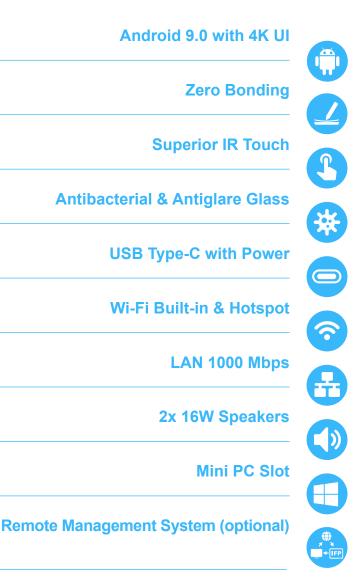

#### ANDROID 9.0

An industry-leading chipset solution with Android 9.0 brings unparalleled performance-increasing computing power, security, reliability and image processor capability, all in sharp 4K ULTRA HD quality. Seamlessly open multiple applications on the screen and multitask without hassle.

## Next Generation Writing Experience

Advanced IR touch technology enables responsive touch. ZERO (0) mm air gap between panel and glass, and 1mm touch accuracy ensures a natural, fluid writing experience. Write with different colors simultaneously, erase with your palm. Collaborate easily without limitations.

### ANTIBACTERIAL GLASS

The TRIUMPH BOARD Interactive Flat Panel PRO includes specially coated antibacterial glass that kills germs that can accumulate on the surface and prevents cross-infection during presentation or class.

#### **Wireless Content Sharing Software**

Share your screen more effectively and conveniently in the meeting room or classroom, cable free. EShare allows smooth streaming of audio & video files, mirroring of content from your favorite device to the Interactive Flat Panel PRO and much more.