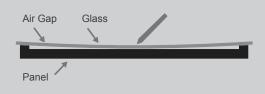

## Next Generation Writing Experience

Advanced IR touch technology enables responsive touch. ZERO (0) mm air gap between panel and glass, and 1mm touch accuracy ensures a natural, fluid writing experience. Write with different colors simultaneously, erase with your palm. Collaborate easily without limitations.

### ANTIBACTERIAL GLASS

The TRIUMPH BOARD Interactive Flat Panel PRO includes specially coated antibacterial glass that kills germs that can accumulate on the surface and prevents cross-infection during presentation or class.