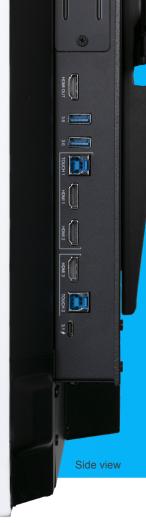

| - 0          |                   |
|--------------|-------------------|
|              | Front view        |
| Wide         | HDMI OUT 📼        |
| range of     | LAN 1000 Mbps 🔒   |
| connectivity | Wi-Fi + Hotspot 📀 |
| Bottom view  | USB Type-C 😑      |
|              | USB 3.0 📼         |
|              |                   |