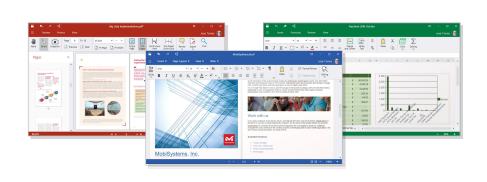

#### All-in-one Office Application

With OfficeSuite you can easily create and edit any office document on your IFP unit. Share, annotate, collaborate, digitally sign and do much more, including PDF files.