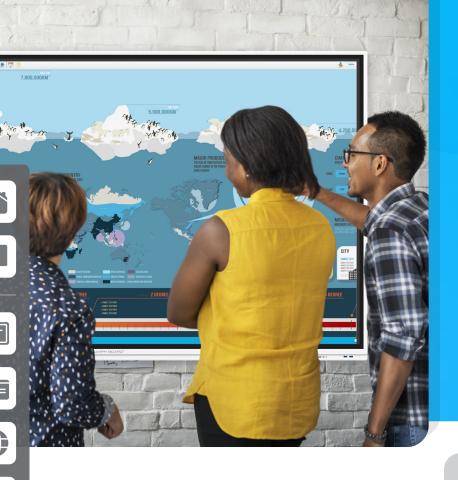

# Sleek, Modern Design

Purposely developed for the most demanding users.

With super-slim bezels, minimalistic front I/O selection, reduced depth and executed in stunning white, the Interactive Flat Panel PRO looks exceptionally modern and suits any board room, meeting room, reception, or higher education classroom.

# Next Generation Writing Experience

Advanced IR touch technology enables responsive touch. ZERO (0) mm air gap between panel and glass, and 1 mm touch accuracy ensures a natural, fluid writing experience. Write with different colors simultaneously, erase with your palm. Collaborate easily without limitations.