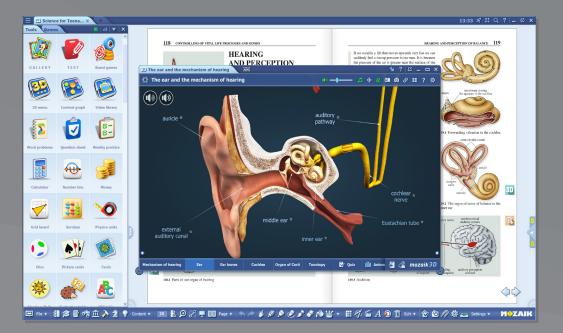

# mozaBook Classroom

Educational Content Software - 1 (one) year free subscription

The mozaBook Classroom software includes spectacular interactive content, built-in skill-developing, illustrative and virtual lab applications, even in 3D, which helps stimulate students' interest and boost their acquisition of knowledge.

More than 100 thematic applications provide a unique way of reviewing and deepening acquired knowledge.

The software supports touchscreen functions, and its user interface can adapt to the display size.