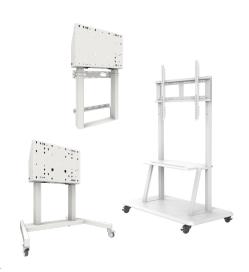

# **Optional** Accessories

#### **Stands**

Bottom view

TRIUMPH BOARD Interactive Flat Panel PRO includes a fixed wall mount. For your meeting room or classroom you can also choose from wild range of optional stands and lift systems: