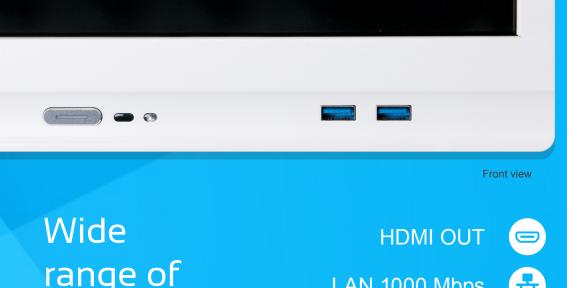

# Sleek, Modern Design

Purposely developed for the most demanding users.

With super-slim bezels, minimalistic front I/O selection, reduced depth and executed in stunning white, the Interactive Flat Panel PRO looks exceptionally modern and suits any board room, meeting room, reception, or higher education classroom.

LAN 1000 Mbps

Wi-Fi + Hotspot

**USB Type-C** 

**USB 3.0** 