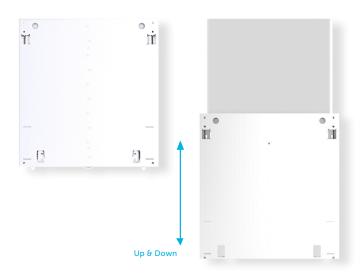

## LiftBox for IFP

The TRIUMPH BOARD LiftBox for IFPs is the perfect and easy solution to quickly move TRIUMPH BOARD IFPs up and down, without electric power.

Unique weight springs technology give the user the option of 40 cm lift with ease.

## **Functions**

- · Ergonomic and easy to use
- · Quality product, safe to use
- · Compact design product disappears behind the screen
- Tested to 60 000 cycles
- · Fast and easy installation, maintenance-free
- Low transport and installation cost.