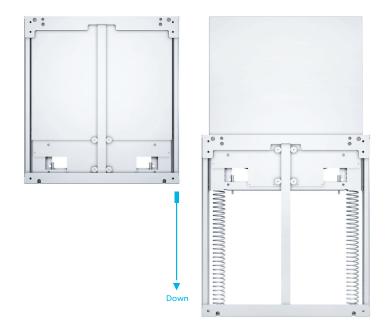

## LiftBox for 65" / 70" LED LCDs

The TRIUMPH BOARD LiftBox for LED LCDs is the perfect and easy solution to move TRIUMPH BOARD LED LCDs up and down, without electric power.

The partially overlapping weight range give the installer the option of 400 mm lift.

All LiftBox models offer a wide range of accessories and come in a compact and stylish white design that is hidden behind the screen.