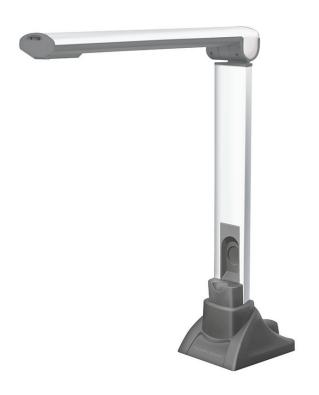

## A405 Document Camera

The 5-Megapixel Document Camera is the ideal tool for presentations, image capturing and video recording. With this visual presenter and your computer, you can capture real-time images of 3D objects (up to 8.3 x 11.7 x 15" in size), magazines, books, documents, pictures and business cards and present them through a monitor or projector.

The Document Camera A405 combines all the great features of today's most popular image capturing devices in one powerful product.