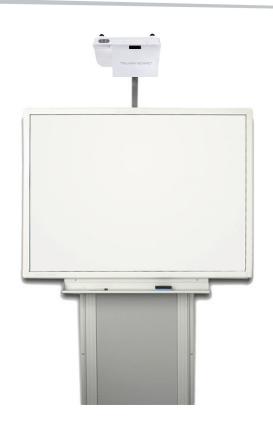

## Stand with Easy Lift System

The TRIUMPH BOARD STAND with Easy Lift System for the TRIUMPH BOARD interactive whiteboards has a lifting system with an adjustable height of 50 cm. The lifting system includes a projector arm so that an Ultra Short Throw projection (TRIUMPH BOARD PROJECTORS PJ2000 /PJ3000) can be used moving together with the board. Wall mounts which anchor it to the wall gives even more stability.

The assembly and aluminum posts come with cover plates in the color of the anodized aluminum. The mount has been designed to provide maximum convenience, with quiet and smooth board movement throughout its lifetime. The assembly includes a solid aluminum shelf for storing pens which doubles as a sturdy handle for easily lifting and lowering the board.

## **Features**

- The stand can be wall mounted
- Quiet operation and easy handling
- Maintenance-free operation
- · Durable components for long use

- · Professional aluminum construction
- Sleek modern design
- Easy installation