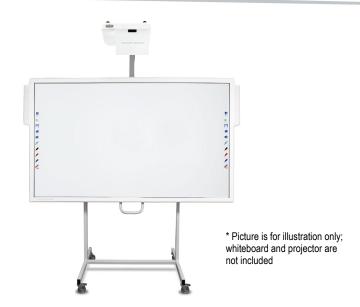

## Mobile Stand with Easy Lift System

The TRIUMPH BOARD Mobile Stand with Easy Lift System has a pneumatic lifting system for adjusting the height over a range of 48 cm. The lift system also includes a projector arm with a grip to make it easier to center the projector image on the board. The arm is designed for use with projectors with an ultra-short projecting distance\* and moves in conjunction with the board.

The TRIUMPH BOARD Mobile Stand with Easy Lift System has a white steel construction with plastic ends. The lifting system has pneumatic springs so there is no need for a counterweight and the stand only weighs 11 kg.

The Easy Lift on the mobile Stand can be set during assembly to one of three basic positions according to the height desired by users. In addition, it has wheels for easier movement but these can be easily blocked to increase stability and prevent the Stand moving.

The TRIUMPH BOARD Mobile Stand with Easy Lift System is designed to provide the greatest convenience and quiet and smooth movement throughout its lifespan. We recommend using the Stand with the TRIUMPH BOARD PROJECTOR PJ2000/PJ2000i, PJ3000/PJ3000i.