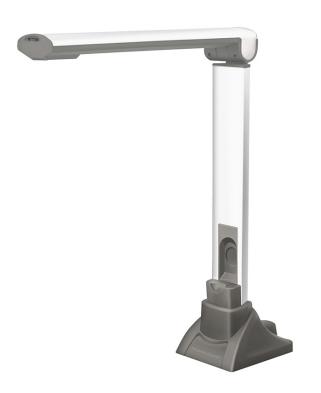

## A405 Document Camera

The 5-Megapixel Document Camera is the ideal tool for presentations, image capturing and video recording. With this visual presenter and your computer, you can capture real-time images of 3D objects (up to 8.3 x 11.7 x 15" in size), magazines, books, documents, pictures and business cards and present them through a monitor or projector.

The Document Camera A405 combines all the great features of today's most popular image capturing devices in one powerful product.