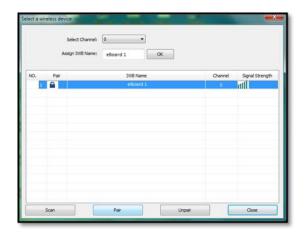

# Wireless Settings

#### Scan

Click "Scan" to search the IWB available.

#### Pair

Select the IWB Name and click "Pair" to make pairing for the Receiver and the Board.

## Assign IWB Name

➤ It is recommended to rename the Sensor unit after pairing.

### Select Channel

- ➤ 30 wireless channels are available for selection.
- Change the channel when the signal is weak.

### <u>Unpair</u>

Click "Unpair" to release the channel.

## lock

Click "Unpair" and re-do pairing if the Sensor unit or Wireless receiver has been changed.