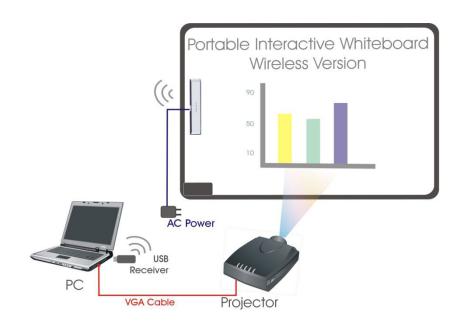

# **Wireless Model Connection Diagram**

- Connect the Power Adaptor to the Portable IWB using the USB cable provided.
  Insert the plug of the Power Adaptor into the power outlet.
- Connect the USB Wireless Receiver to a PC / laptop.
- Connect the PC / laptop to a projector using a VGA cable.