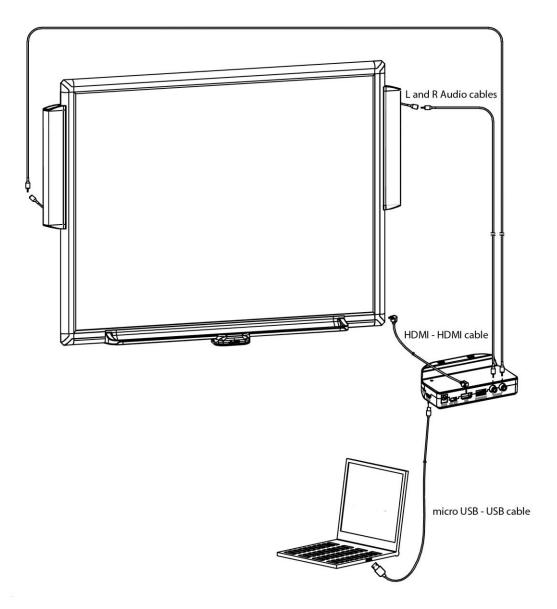

## Figure 1

- 4. Use double side tape to attach the speaker's HUB in center of the pentray,
- 5. Attach speakers to the frame from back of the board, see figure 2

- 6. Lead / hide cables behind the board using tape
- 7. Install pentray with HUB on the board
- 8. Connect HDMI HDMI and L and R Audio cables, see figure 3

## Figure 3

- 9. Measure and install wall plugs (1), screws (2) and square (4), see figure 1
- 10. Hang board on the wall
- 11. Connect board to the PC with microUSB USB cable, see figure 3