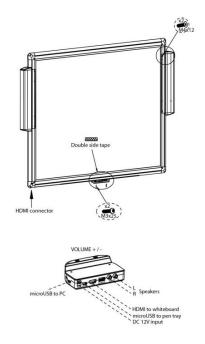

## Figure 1

- 4. Use double side tape to attach the speaker's HUB in center of the pentray,
- 5. Attach speakers to the frame from back of the board, see figure 2

- 6. Lead / hide cables behind the board using tape
- 7. Install pentray with HUB on the board
- 8. Connect HDMI HDMI and L and R Audio cables, see figure 3