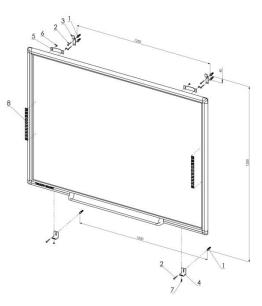

- 1. Attach suspender (6) by screwing to board, see figure 1
- 2. Measure the position of top hangers for hanging (3), see figure 1
- 3. Install wall plugs (1) and hangers 40mm (3), see figure 1

## Figure 1

- 4. Use double side tape to attach the speaker's HUB in center of the pentray,
- 5. Attach speakers to the frame from back of the board, see figure 2

- 6. Lead / hide cables behind the board using tape
- 7. Install pentray with HUB on the board
- 8. Connect HDMI HDMI and L and R Audio cables, see figure 3

## Figure 3

- 9. Measure and install wall plugs (1), screws (2) and square (4), see figure 1
- 10. Hang board on the wall
- 11. Connect board to the PC with microUSB USB cable, see figure 3