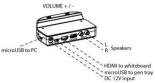

## Note:

For IWBs EAN 8592580120015, 8592580120008, please use M6 screws.

- 6. Lead / hide cables behind the board using tape
- 7. Install pentray with HUB on the board
- 8. Connect HDMI HDMI and L and R Audio cables, see figure 3

Note: For IWBs EAN 8592580120015, 8592580120008, please use the USB output with **USB – USB B** cable attached in the IWB box.

Figure 3

- 9. Measure and install wall plugs (1), screws (2) and square (4), see figure 1
- 10. Hang board on the wall
- 11. Connect board to the PC with micro USB USB cable, see figure 3