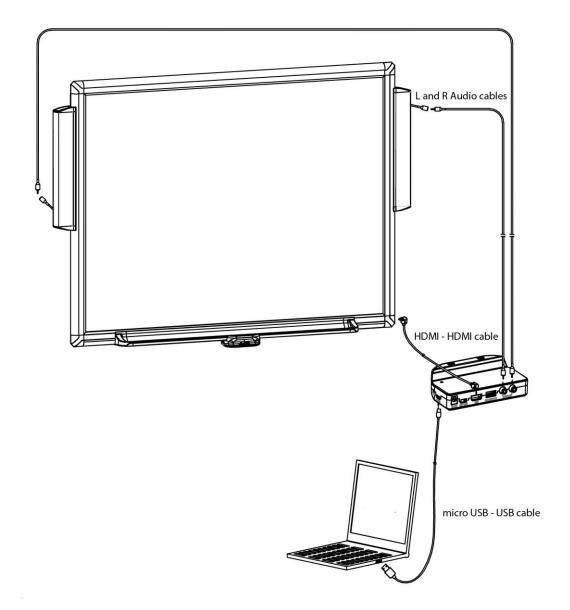

## Note:

For IWBs EAN 8592580120015, 8592580120008, please use M6 screws.

- 6. Lead / hide cables behind the board using tape
- 7. Install pentray with HUB on the board
- 8. Connect HDMI HDMI and L and R Audio cables, see figure 3

Note: For IWBs EAN 8592580120015, 8592580120008, please use the USB output with **USB – USB B** cable attached in the IWB box.

Figure 3

- 9. Measure and install wall plugs (1), screws (2) and square (4), see figure 1
- 10. Hang board on the wall
- 11. Connect board to the PC with micro USB USB cable, see figure 3