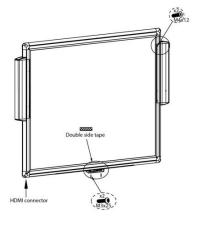

Figure 1

- 4. Use double side tape to attach the speaker's HUB in center of the pentray,
- 5. Attach speakers to the frame from back of the board, see figure 2