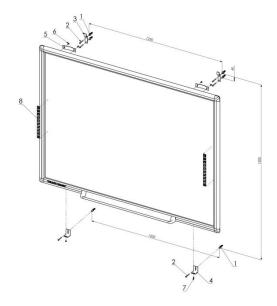

## MULTI Touch Speakers Installation Guide

**Note:** For wall installation of MULTI Touch boards with MULTI Touch Speakers use 40 mm Wall Mount supplied with MULTI Touch Speakers

- 1. Attach suspender (6) by screwing to board, see figure 1
- 2. Measure the position of top hangers for hanging (3), see figure 1
- 3. Install wall plugs (1) and hangers 40mm (3), see figure 1

Figure 1

- 4. Use double side tape to attach the speaker's HUB in center of the pentray,
- 5. Attach speakers to the frame from back of the board, see figure 2