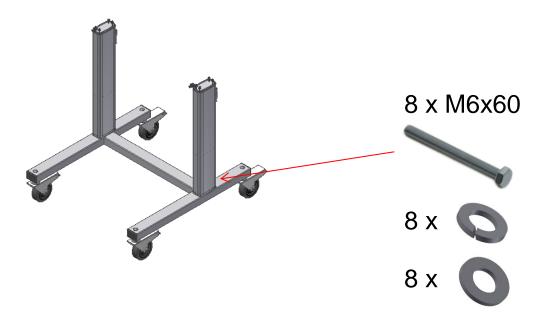

#### 4.1) Wheel installation

Start with wheel installation.

#### 4.2) Lift column installation

Install the 2 columns with corresponding holes and bolts to the wheel frame.