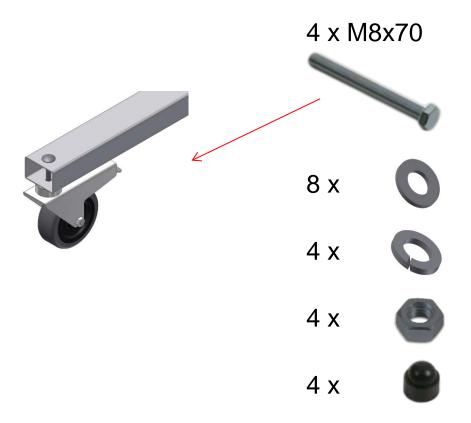

and: 675 mm

Centre of LED LCD monitor at highest position:

1735 mm

Centre of LED LCD monitor at lowest position:

1060 mm

Maximum Load: 130 kg

Control unit: Panel with connectors, switch, IEC C22, cable intake

Power source: 110-120 VAC, 60 Hz

Dimensions without packaging: 1385 x 688 x 710 mm

Weight without packaging: 41 kg

Weight with packaging: 47 kg

#### 3) Package Content



#### 4) Installation

The TRIUMPH BOARD Mobile Stand with Electric Lift for LED LCD's is an electric trolley stand suitable for TRIUMPH BOARD 55", 65", 70" and 84" MULTI Touch LED LCD monitors. Use it only with locked wheels and on level floors.



The Mobile Stand with Electric Lift for LED LCD's comes as a package or as a preassembled model.

#### 4.1) Wheel installation

Start with wheel installation.



#### 4.2) Lift column installation

Install the 2 columns with corresponding holes and bolts to the wheel frame.



#### 4.3) Mounting head installation

Install the top cabinet on top of the columns with corresponding bolts.



#### 4.4) Power supply installation

Install the power supply with the spacers in the inside of the top cabinet. Guide the motor cables to the power supply and connect them. Connect the activation switch and AC cable to the power supply.



TRIUMPH BOARD Mobile Stand with Electric Lift for LED LCD's has a build-on equipment cabinet that allowes to install small equipment behind the screen such as computers and players.

#### 4.5) Screen installation

Install the screen with an universal mounting bracket when the screen is not equipped with a standard VESA mountin