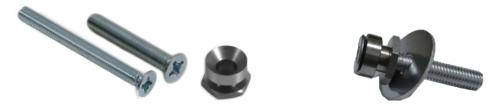

#### \* VESA mounting pattern may vary between models

Install the screws with washers and countersink cams in the rear of the screen and insert the screen in the cams.

For 55" and 70" MULTI Touch LED LCD use screws M8x50mm and for 65" and 84" MULTI Touch LED LCD use screws M8x80mm.