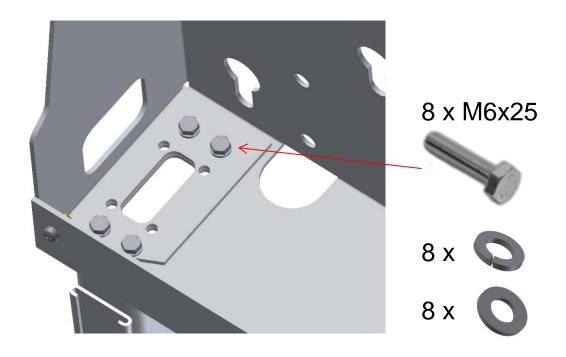

#### 4.3) Mounting head installation

Install the top cabinet on top of the columns with corresponding bolts.