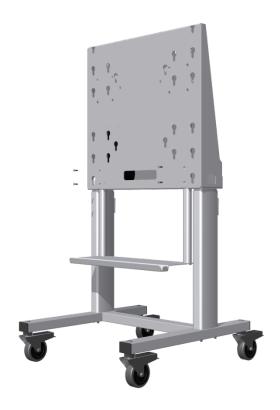

#### 1) Product Description

TRIUMPH BOARD Mobile Stand for touch monitors of the series TRIUMPH BOARD 55", 65", 70" and 84" MULTI Touch LED LCD is equipped with an electric lift that allows for positioning of height within a range of 675 mm.

TRIUMPH BOARD Mobile Stand with electric lift is designed to provide a high level of comfort as well as the quiet and smooth attachment of LED LCD for the entire period of the product's lifespan. Included with the Stand is a small shelf for placing styluses and the LED LCD remote control.