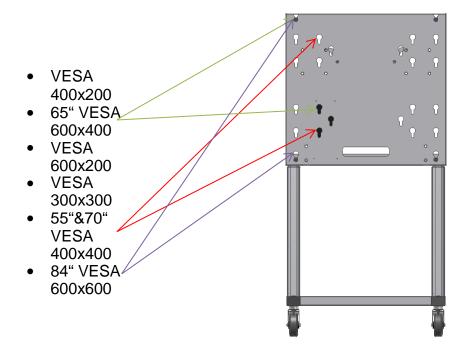

Assembly: VESA 400x200, 600x400, 600x200, 300x300, 400x400,

600x600

Lift of Stand: 675 mm

Centre of LED LCD monitor at highest position:

1735 mm

Centre of LED LCD monitor at lowest position:

1060 mm

Maximum Load: 130 kg

#### 4.5) Screen installation

Install the screen with an universal mounting bracket when the screen is not equipped with a standard VESA mounting interface.

TRIUMPH BOARD Mobile Stand with Electric Lift for LED LCD's has standard the following mounting patterns:

#### \* VESA mounting pattern may vary between models

Install the screws with washers and countersink cams in the rear of the screen and insert the screen in the cams.

For 55" and 70" MULTI Touch LED LCD use screws M8x50mm and for 65" and 84" MULTI Touch LED LCD use screws M8x80mm.