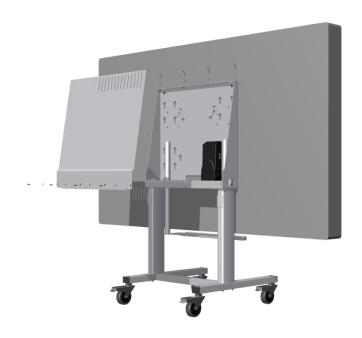

#### 4.5) Screen installation

Install the screen with an universal mounting bracket when the screen is not equipped with a standard VESA mounting interface.

TRIUMPH BOARD Mobile Stand with Electric Lift for LED LCD's has standard the following mounting patterns:

#### \* VESA mounting pattern may vary between models

Install the screws with washers and countersink cams in the rear of the screen and insert the screen in the cams.

For 55" and 70" MULTI Touch LED LCD use screws M8x50mm and for 65" and 84" MULTI Touch LED LCD use screws M8x80mm.

Secure it by locking the security hook on the inside.