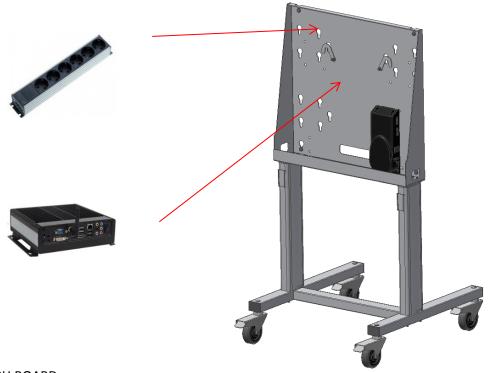

#### 4.4) Power supply installation

Install the power supply with the spacers in the inside of the top cabinet. Guide the motor cables to the power supply and connect them. Connect the activation switch and AC cable to the power supply.

TRIUMPH BOARD Mobile Stand with Electric Lift for LED LCD's has a build-on equipment cabinet that allowes to install small equipment behind the screen such as computers and players.