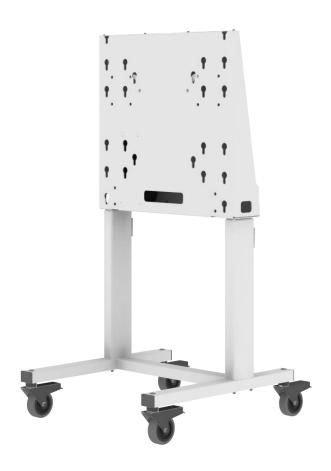

#### 1) Product Description

TRIUMPH BOARD Mobile Stand for touch monitors of the series TRIUMPH BOARD 55", 65", 70" and 84" MULTI Touch LED LCD is equipped with an electric lift that allows for positioning of height within a range of 675 mm.

For the easy addition of LED LCD, the TRIUMPH BOARD Mobile Stand with electric lift is equipped with an assembly hitch corresponding to the VESA standard. For movement, the Stand is equipped with wheels which, if necessary, can be easily blocked to prevent unwanted movements of the Stand.

TRIUMPH BOARD Mobile Stand with electric lift is designed to provide a high level of comfort as well as the quiet and smooth attachment of LED LCD for the entire period of the product's lifespan. Included with the Stand is a small shelf for placing styluses and the LED LCD remote control.