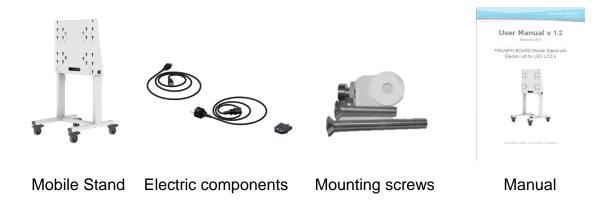

onto or hang on the stand under any circumstances as the unit could fall over and cause serious injury!



#### 2) Technical specification

EAN: 8592580082252

Model: TRIUMPH BOARD Mobile Stand with Electric Lift for LED

LCD's L130

Designed for: Interactive TRIUMPH BOARD 55, 65, 70" MULTI Touch

LED LCD

Stand material: steel

Assembly: VESA 400x200, 600x400, 600x200, 300x300, 400x400,

600x600

Lift of Stand: 675 mm

Centre of LED LCD monitor at highest position:

1735 mm

Centre of LED LCD monitor at lowest position:

1060 mm

Maximum Load: 130 kg

Control unit: Panel with connectors, switch, IEC C22, cable intake

Power source: 110-120 VAC, 60 Hz

Dimensions without packaging: 1385 x 688 x 710 mm

Weight without packaging: 41 kg

Weight with packaging: 47 kg

#### 3) Package Content



#### 4) Installation

The TRIUMPH BOARD Mobile Stand with Electric Lift for LED LCD's is an electric trolley stand suitable for TRIUMPH BOARD 55", 65", 70" and 84" MULTI Touch LED LCD monitors. Use it only with locked wheels and on level floors.



The Mobile Stand with Electric Lift for LED LCD's comes as a package or as a preassembled model.

#### 4.1) Wheel installation

Start with wheel installation.



#### 4.2) Lift column installation

Install the 2 columns with corresponding holes and bolts to the wheel frame.



#### 4.3) Mounting head installation

Install the top cabinet on top of the columns with corresponding bolts.



#### 4.4) Power supply installation

Install the power supply with the spacers in the inside of the top cabinet. Guide the motor cables to the power supply an