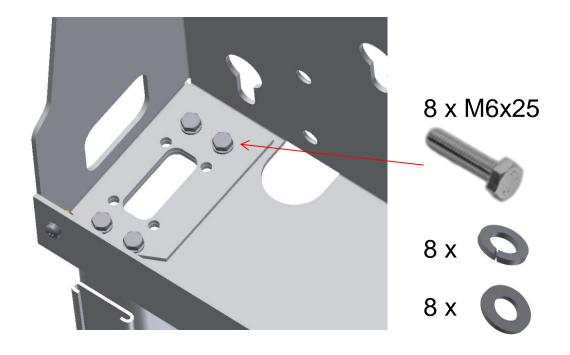

## 4.3) Mounting head installation

Install the top cabinet on top of the columns with corresponding bolts.