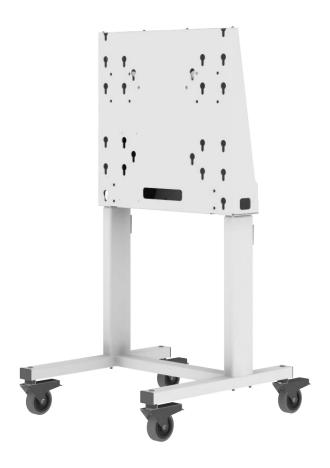

#### 1) Product Description

TRIUMPH BOARD Mobile Stand for touch monitors of the series TRIUMPH BOARD 55", 65", 70" and 84" MULTI Touch LED LCD is equipped with an electric lift that allows for positioning of height within a range of 675 mm.

For the easy addition of LED LCD, the TRIUMPH BOARD Mobile Stand with electric lift is equipped with an assembly hitch corresponding to the VESA standard. For movement, the Stand is equipped with wheels which, if necessary, can be easily blocked to prevent unwanted movements of the Stand.

TRIUMPH BOARD Mobile Stand with electric lift is designed to provide a high level of comfort as well as the quiet and smooth attachment of LED LCD for the entire period of the product's lifespan. Included with the Stand is a small shelf for placing styluses and the LED LCD remote control.