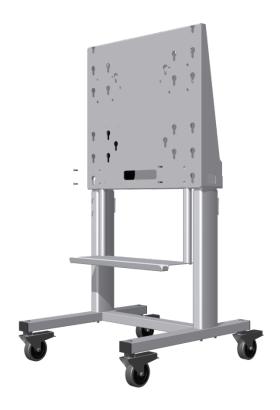

#### 1) Product Description

TRIUMPH BOARD Mobile Stand for touch monitors of the series TRIUMPH BOARD 55", 65", 70" and 84" MULTI Touch LED LCD is equipped with an electric lift that allows for positioning of height within a range of 675 mm.

TRIUMPH BOARD Mobile Stand with electric lift is designed to provide a high level of comfort as well as the quiet and smooth attachment of LED LCD for the entire period of the product's lifespan. Included with the Stand is a small shelf for placing styluses and the LED LCD remote control.

TRIUMPH BOARD Mobile Stand with Electric Lift for LED LCD's has a build-on equipment cabinet that allowes to install small equipment behind the screen such as computers and players.