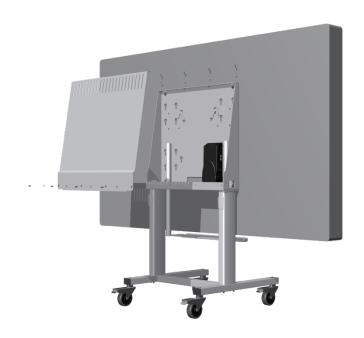

#### 4.5) Screen installation

Install the screen with an universal mounting bracket when the screen is not equipped with a standard VESA mounting interface.

TRIUMPH BOARD Mobile Stand with Electric Lift for LED LCD's has standard the following mounting patterns:

Max. 130 kg!