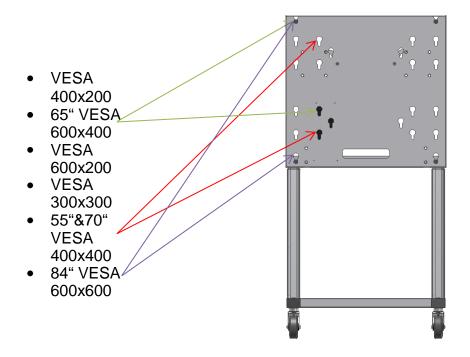

Assembly: VESA 400x200, 600x400, 600x200, 300x300, 400x400,

600x600

Lift of Stand: 675 mm

Centre of LED LCD monitor at highest position:

1735 mm

Centre of LED LCD monitor at lowest position:

1060 mm

Maximum Load: 130 kg

#### 4.5) Screen installation

Install the screen with an universal mounting bracket when the screen is not equipped with a standard VESA mounting interface.

TRIUMPH BOARD Mobile Stand with Electric Lift for LED LCD's has standard the following mounting patterns: