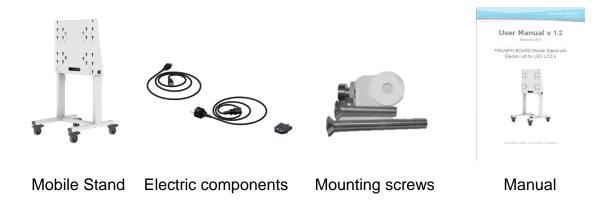

or hang on the stand under any circumstances as the unit could fall over and cause serious injury!



#### 2) Technical specification

EAN: 8592580082269

Model: TRIUMPH BOARD Mobile Stand with Electric Lift for LED

LCD's L130

Designed for: Interactive TRIUMPH BOARD 55, 65, 70" MULTI Touch

LED LCD

Stand material: steel

Assembly: VESA 400x200, 600x400, 600x200, 300x300, 400x400,

600x600

Lift of Stand: 675 mm

Centre of LED LCD monitor at highest position:

1735 mm

Centre of LED LCD monitor at lowest position:

1060 mm

Maximum Load: 130 kg

Control unit: Panel with connectors, switch, IEC C22, cable intake

Power source: 230 VAC 50-60 Hz, 1,74A

Dimensions without packaging: 1385 x 688 x 710 mm

Weight without packaging: 41 kg

Weight with packaging: 47 kg

### 3) Package Content



### 4) Installation

The TRIUMPH BOARD Mobile Stand with Electric Lift for LED LCD's is an electric trolley stand suitable for TRIUMPH BOARD 55", 65", 70" and 84" MULTI Touch LED LCD monitors. Use it only with locked wheels and on level floors.



The Mobile Stand with Electric Lift for LED LCD's comes as a package or as a preassembled model.

#### 4.1) Wheel installation

Start with wheel installation.



#### 4.2) Lift column installation

Install the 2 columns with corresponding holes and bolts to the wheel frame.



## 4.3) Mounting head installation

Install the top cabinet on top of the columns with corresponding bolts.



#### 4.4) Power supply installation

Install the power supply with the spacers in the inside of the top cabinet. Guide the motor cables to the power supply and c