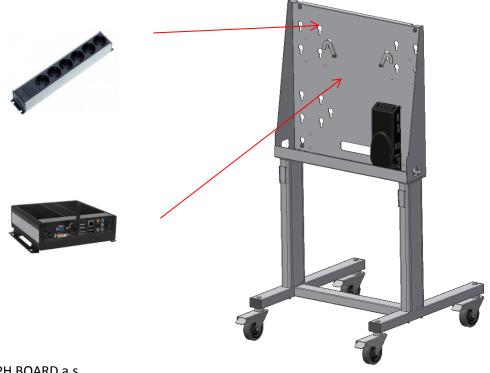

#### 4.4) Power supply installation

Install the power supply with the spacers in the inside of the top cabinet. Guide the motor cables to the power supply and connect them. Connect the activation switch and AC cable to the power supply.

TRIUMPH BOARD Mobile Stand with Electric Lift for LED LCD's has a build-on equipment cabinet that allowes to install small equipment behind the screen such as computers and players.