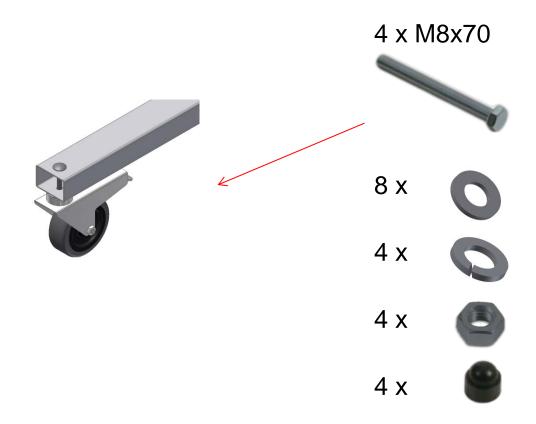

: 675 mm

Centre of LED LCD monitor at highest position:

1735 mm

Centre of LED LCD monitor at lowest position:

1060 mm

Maximum Load: 130 kg

Control unit: Panel with connectors, switch, IEC C22, cable intake

Power source: 230 VAC 50-60 Hz, 1,74A

Dimensions without packaging: 1385 x 688 x 710 mm

Weight without packaging: 41 kg

Weight with packaging: 47 kg

### 3) Package Content



### 4) Installation

The TRIUMPH BOARD Mobile Stand with Electric Lift for LED LCD's is an electric trolley stand suitable for TRIUMPH BOARD 55", 65", 70" and 84" MULTI Touch LED LCD monitors. Use it only with locked wheels and on level floors.



The Mobile Stand with Electric Lift for LED LCD's comes as a package or as a preassembled model.

#### 4.1) Wheel installation

Start with wheel installation.



#### 4.2) Lift column installation

Install the 2 columns with corresponding holes and bolts to the wheel frame.



## 4.3) Mounting head installation

Install the top cabinet on top of the columns with corresponding bolts.



#### 4.4) Power supply installation

Install the power supply with the spacers in the inside of the top cabinet. Guide the motor cables to the power supply and connect them. Connect the activation switch and AC cable to the power supply.



TRIUMPH BOARD Mobile Stand with Electric Lift for LED LCD's has a build-on equipment cabinet that allowes to install small equipment behind the screen such as computers and players.

#### 4.5) Screen installation

Install the screen with an universal mounting bracket when the screen is not equipped with a standard VESA mounting