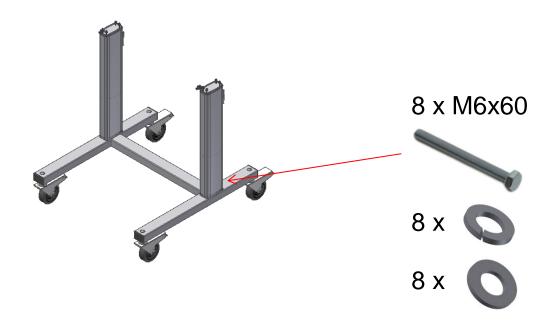

#### 4.1) Wheel installation

Start with wheel installation.

#### 4.2) Lift column installation

Install the 2 columns with corresponding holes and bolts to the wheel frame.