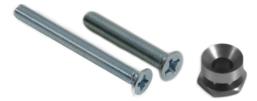

#### \* VESA mounting pattern may vary between models

Install the screws with washers and countersink cams in the rear of the screen and insert the screen in the cams.

For 55" and 70" MULTI Touch LED LCD use screws M8x50mm and for 65" and 84" MULTI Touch LED LCD use screws M8x80mm.