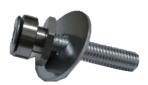

#### \* VESA mounting pattern may vary between models

Install the screws with washers and countersink cams in the rear of the screen and insert the screen in the cams.

For 55" and 70" MULTI Touch LED LCD use screws M8x50mm and for 65" and 84" MULTI Touch LED LCD use screws M8x80mm.

Secure it by locking the security hook on the inside.