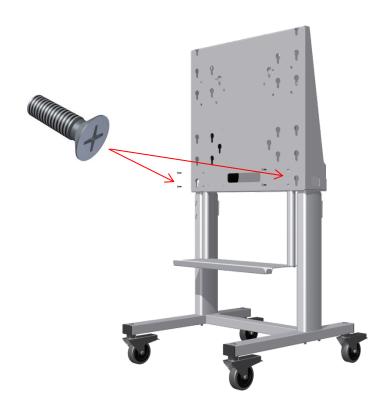

#### 4.5) Screen installation

Install the screen with a universal mounting bracket when the screen is not equipped with a standard VESA mounting interface.

TRIUMPH BOARD Mobile Stand with Electric Lift for LED LCD's has standard the following mounting patterns:

#### \* VESA mounting pattern may vary between models

Install the screws with washers and countersink cams in the rear of the screen and insert the screen in the cams.

For 55", 70" and 84" MULTI Touch LED LCD use screws M8 x 50mm and for 65" MULTI Touch LED LCD use screws M8 x 80mm.

Secure it by locking the security hook on the inside.