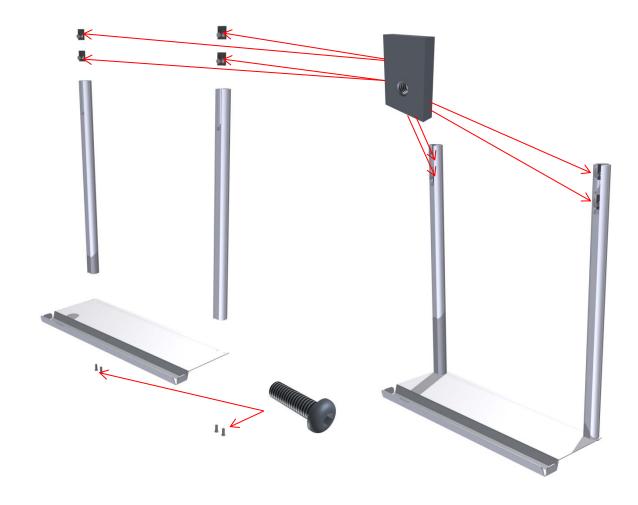

#### 4.1) Wheel installation

Start with wheel installation.

#### 4.2) Lift column installation

Install the 2 columns with corresponding holes and bolts to the wheel frame.

## 4.3) Mounting head installation

Install the top cabinet on top of the columns with corresponding bolts.

## 4.6) Pen Tray Installation (Optional)

Install the optional pen tray by using screws and squared nuts as on the pictures below.

Insert the 2 aluminum rods through the inside of the cabinet of TRIUMPH BOARD Mobile Stand with Electric Lift for LED LCD's.