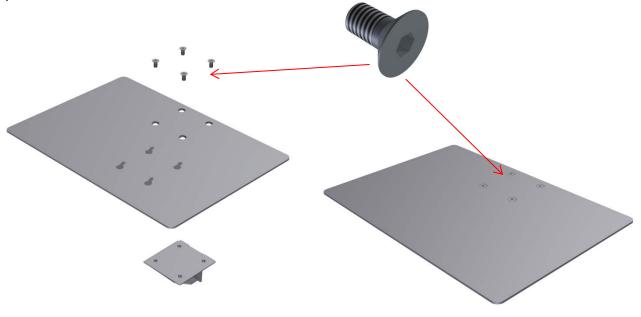

### 4.7) Laptop tray installation (Optional)

If required, install the optional pen tray by using screws as on the pictures below.

Put the bottom part of Laptop tray on the one of the legs of TRIUMPH BOARD Mobile Stand with Electric Lift for LED LCD's.

4.8) Put back cover on and secure using screws.