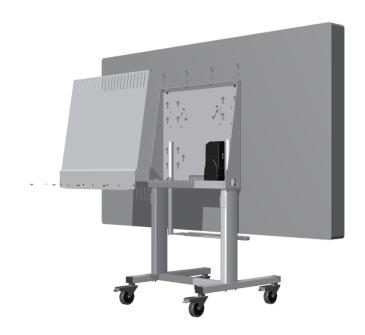

#### 4.4) Power supply installation

Guide the motor cables from columns and switch to the power supply and connect them. Connect AC cable to the power supply.

TRIUMPH BOARD Mobile Stand with Electric Lift for LED LCD's has a build-on equipment cabinet that allows installing small equipment behind the screen such as computers and players.

#### 4.5) Screen installation

Install the screen with a universal mounting bracket when the screen is not equipped with a standard VESA mounting interface.

TRIUMPH BOARD Mobile Stand with Electric Lift for LED LCD's has standard the following mounting patterns:

Secure it by locking the security hook on the inside.