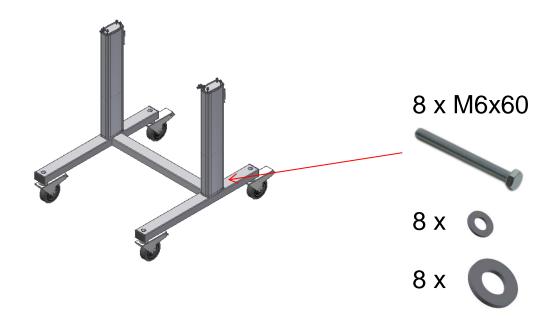

#### 4.1) Wheel installation

Start with wheel installation.

#### 4.2) Lift column installation

Install the 2 columns with corresponding holes and bolts to the wheel frame.