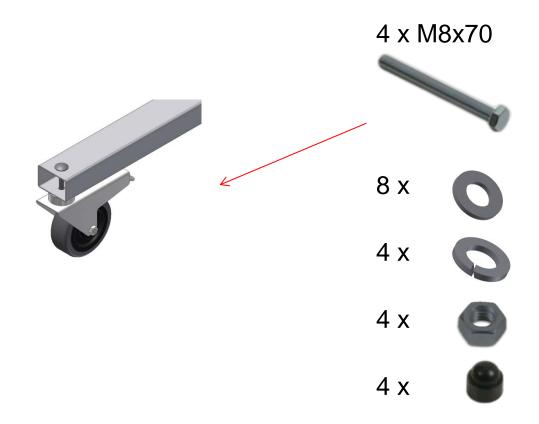

#### 4.1) Wheel installation

Start with wheel installation.

#### 4.2) Lift column installation

Install the 2 columns with corresponding holes and bolts to the wheel frame.