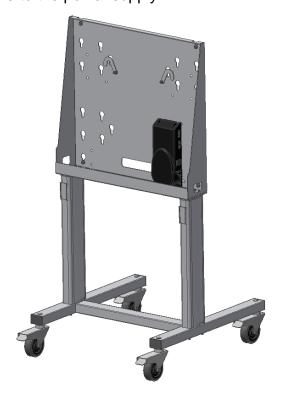

#### 4.4) Power supply installation

Guide the motor cables from columns and switch to the power supply and connect them. Connect AC cable to the power supply.

TRIUMPH BOARD Mobile Stand with Electric Lift for LED LCD's has a build-on equipment cabinet that allows installing small equipment behind the screen such as computers and players.

#### 4.5) Screen installation

Install the screen with a universal mounting bracket when the screen is not equipped with a standard VESA mounting interface.

TRIUMPH BOARD Mobile Stand with Electric Lift for LED LCD's has standard the following mounting patterns: