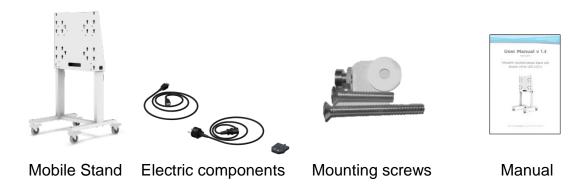

## 3) Package Content

The Mobile Stand with Electric Lift for LED LCD's comes as a package as a non-assembled model\*.

<sup>\*</sup> Preassembled model on demand.