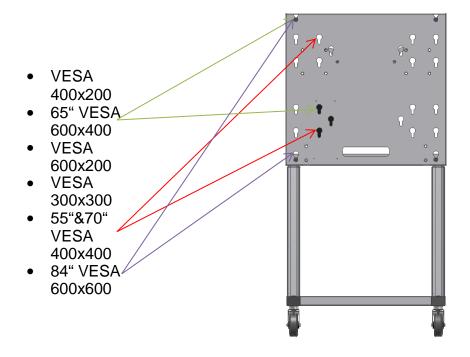

Assembly: VESA 400x200, 600x400, 600x200, 300x300, 400x400,

600x600

Lift of Stand: 675 mm

Centre of LED LCD monitor at highest position:

1735 mm

Centre of LED LCD monitor at lowest position:

1060 mm

Maximum Load: 130 kg

#### 4.5) Screen installation

Install the screen with a universal mounting bracket when the screen is not equipped with a standard VESA mounting interface.

TRIUMPH BOARD Mobile Stand with Electric Lift for LED LCD's has standard the following mounting patterns:

#### \* VESA mounting pattern may vary between models

Install the screws with washers and countersink cams in the rear of the screen and insert the screen in the cams.

For 55", 70" and 84" MULTI Touch LED LCD use screws M8 x 50mm and for 65" MULTI Touch LED LCD use screws M8 x 80mm.