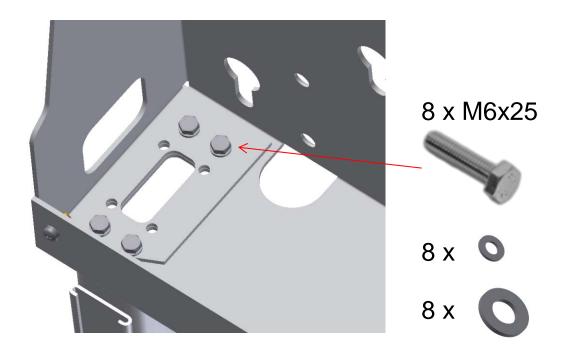

## 4.3) Mounting head installation

Install the top cabinet on top of the columns with corresponding bolts.