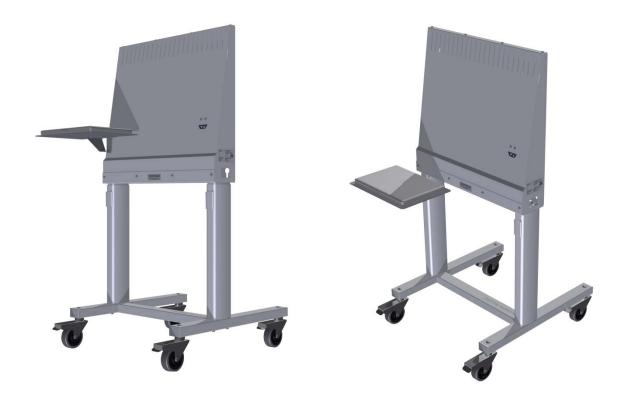

#### 1) Product Description

TRIUMPH BOARD Mobile Stand with Electric Lift for 55", 65", 70" and 84" MULTI Touch LED LCD is equipped with an electric lift that allows for positioning of height within a range of 675 mm.

For the easy addition of LED LCD, the TRIUMPH BOARD Mobile Stand with Electric Lift for LED LCD's is equipped with an assembly hitch corresponding to the VESA standard. For movement, the Stand is equipped with wheels which, if necessary, can be easily blocked to prevent unwanted movements of the Stand.

TRIUMPH BOARD Mobile Stand with Electric Lift for LED LCD's is designed to provide a high level of comfort as well as the quiet and smooth attachment of LED LCD for the entire period of the product's lifespan. Pen Tray and Laptop Tray are optional parts of the Stand.

## 4.6) Pen Tray Installation (Optional)

Install the optional pen tray by using screws and squared nuts as on the pictures below.

Insert the 2 aluminum rods through the inside of the cabinet of TRIUMPH BOARD Mobile Stand with Electric Lift for LED LCD's.

### 4.7) Laptop tray installation (Optional)

If required, install the optional pen tray by using screws as on the pictures below.

Put the bottom part of Laptop tray on the one of the legs of TRIUMPH BOARD Mobile Stand with Electric Lift for LED LCD's.