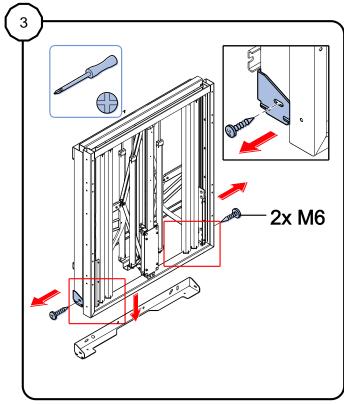

## LiftBox® 650

Safety warnings, contents of the box, tools needed

Remove application cover (optional)

Remove wall-frame covers

\*Fasteners not included Choose based on type of wall Use 4x 8mm (Not included)