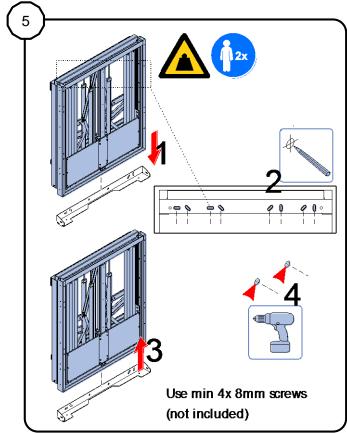

## LiftBox® 650

Safety warnings, contents of the box, tools needed

Remove application cover (optional)

Remove wall-frame covers

\*Fasteners not included Choose based on type of wall Use 4x 8mm (Not included)