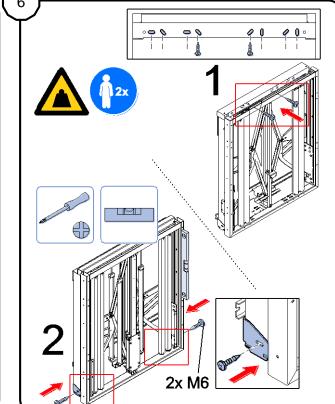

## LiftBox® 650

Safety warnings, contents of the box, tools needed

Remove application cover (optional)

Remove wall-frame covers

\*Fasteners not included Choose based on type of wall Use 4x 8mm (Not included)