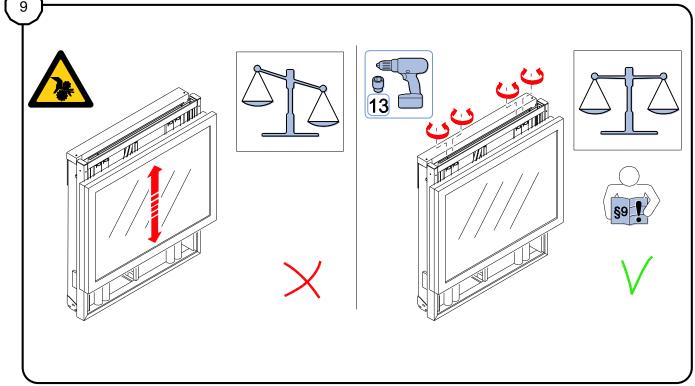

## LiftBox® 650

Mount wall frame covers and Application cover (optional)

Mount the touchscreen, use LiftBox accessories

Set the balance, use a drill-driver with a 13 mm socket on 2 outer springs marked green Drive counter clockwise 5 seconds each until balanced