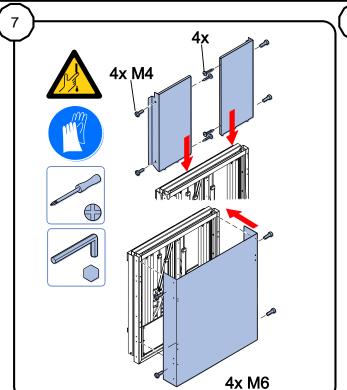

## LiftBox® 650

Safety warnings, contents of the box, tools needed

Remove application cover (optional)

Remove wall-frame covers

\*Fasteners not included Choose based on type of wall Use 4x 8mm (Not included)