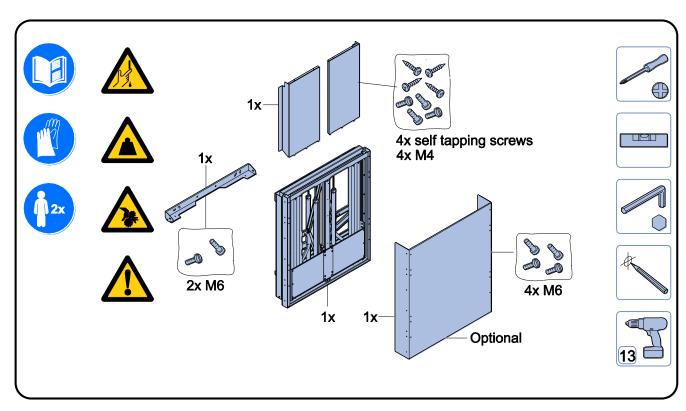

## LiftBox® 650

Safety warnings, contents of the box, tools needed

Remove application cover (optional)

Remove wall-frame covers

\*Fasteners not included Choose based on type of wall Use 4x 8mm (Not included)