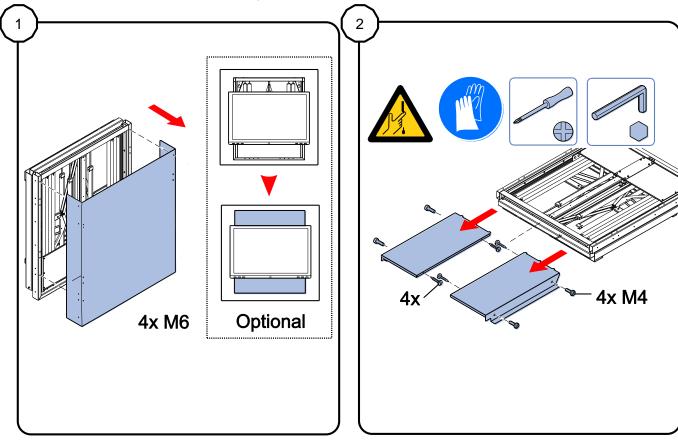

## LiftBox® 650

Safety warnings, contents of the box, tools needed

Remove application cover (optional)

Remove wall-frame covers

\*Fasteners not included Choose based on type of wall Use 4x 8mm (Not included)