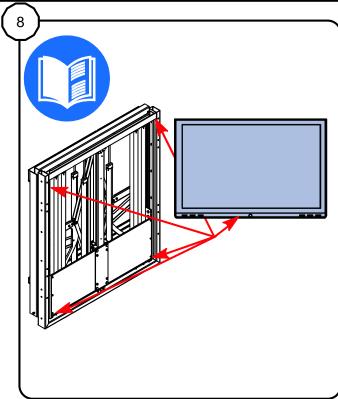

## LiftBox® 650

Mount wall frame covers and Application cover (optional)

Mount the touchscreen, use LiftBox accessories

Set the balance, use a drill-driver with a 13 mm socket on 2 outer springs marked green Drive counter clockwise 5 seconds each until balanced