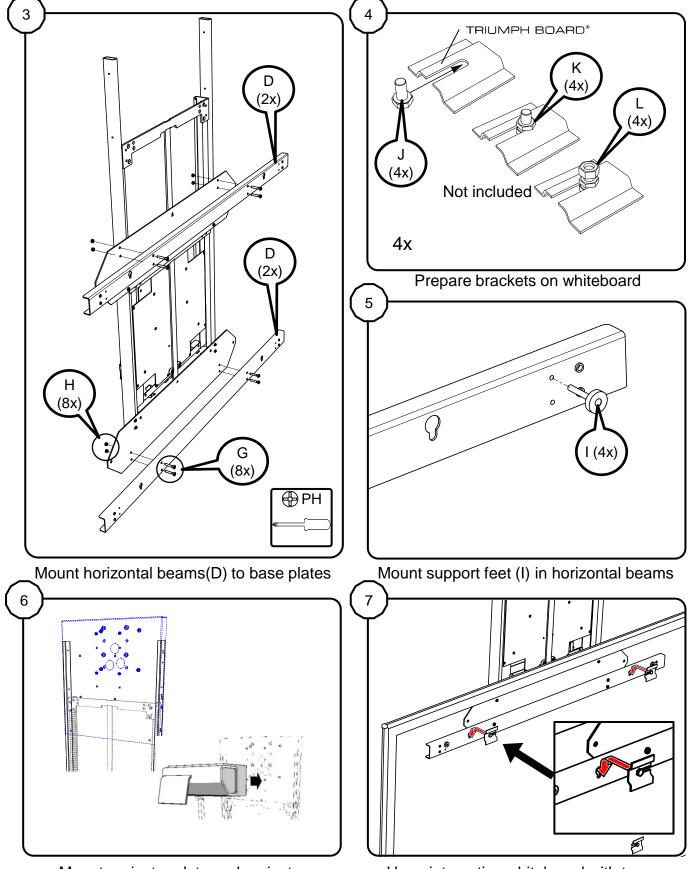

## **Connection Frame for LiftBox for IWB's**

Mount top and bottom base plates to LiftBox<sup>®</sup> (not included) (Holes X for mounting on LiftBox 650)

Mount tubes (C) to base plates

Mount projector plate and projector (not included)

Hang interactive whiteboard with <u>top</u> on <u>bottom</u> mounting holes