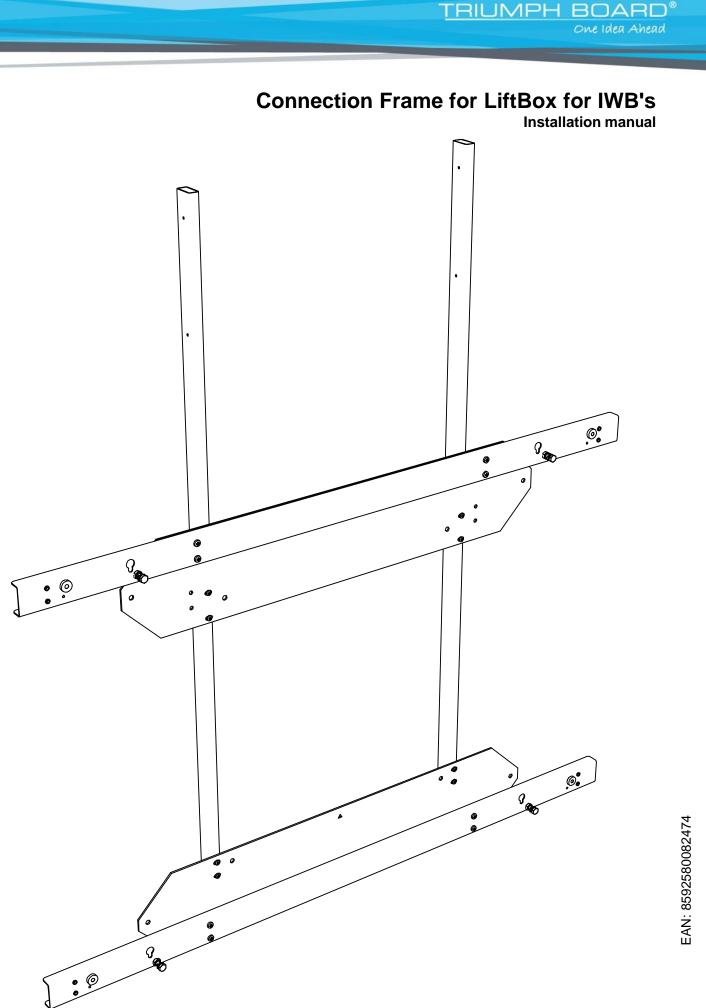

## **Connection Frame for LiftBox for IWB's**

Mount top and bottom base plates to LiftBox<sup>®</sup> (not included) (Holes X for mounting on LiftBox 650)

Mount tubes (C) to base plates

Mount projector plate and projector (not included)