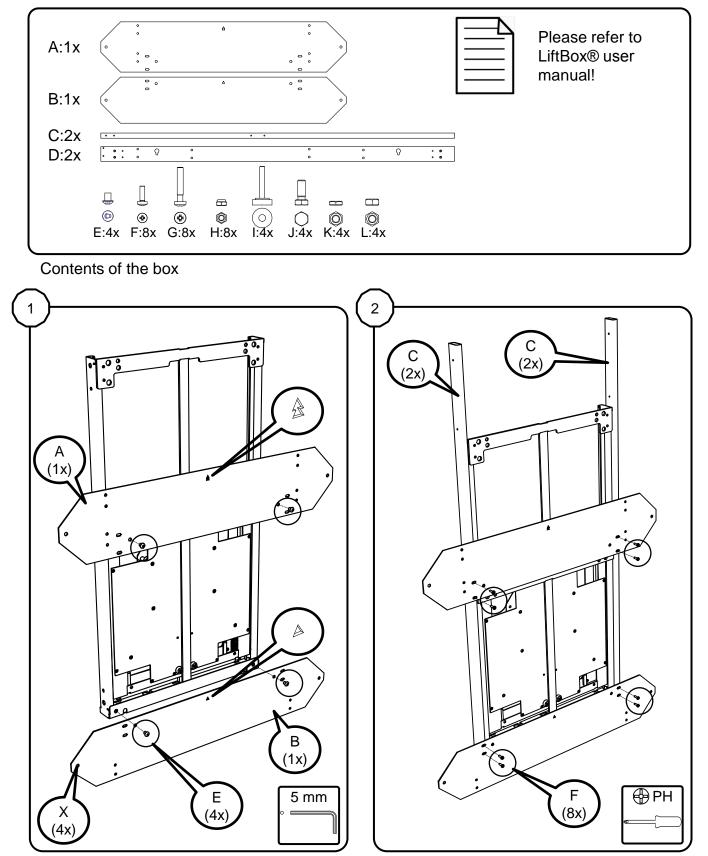

## **Connection Frame for LiftBox for IWB's**

Mount top and bottom base plates to LiftBox<sup>®</sup> (not included) (Holes X for mounting on LiftBox 650)

Mount tubes (C) to base plates

Mount projector plate and projector (not included)