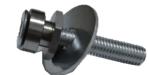

Secure it by locking the security hook on the inside.

TRIUMPH BOARD a.s.

TRIUMPH BOARD<sup>®</sup>

One Idea Ahead

4.6) Pen Tray Installation (Optional)

Install the optional pen tray by using screws and squared nuts as on the pictures below.