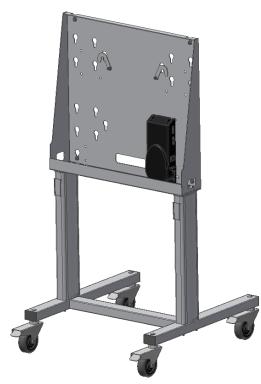

TRIUMPH BOARD Mobile Stand with Electric Lift for LED LCD's has a build-on equipment cabinet that allows installing small equipment behind the screen such as computers and players.

#### 4.5) Screen installation

Install the screen with a universal mounting bracket when the screen is not equipped with a standard VESA mounting interface.

TRIUMPH BOARD Mobile Stand with Electric Lift for LED LCD's has standard the following mounting patterns: