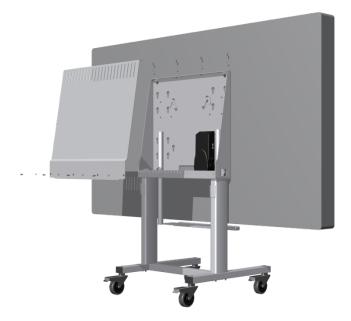

#### 4.5) Screen installation

Install the screen with a universal mounting bracket when the screen is not equipped with a standard VESA mounting interface.

TRIUMPH BOARD Mobile Stand with Electric Lift for LED LCD's has standard the following mounting patterns:

Max. 130 kg!

\* VESA mounting pattern may vary between models

Install the screws with washers and countersink cams in the rear of the screen and insert the screen in the cams.

For 55" and 70" MULTI Touch LED LCD use screws M8 x 50mm and for 65" and 84" MULTI Touch LED LCD use screws M8 x 80mm.

Secure it by locking the security hook on the inside.

TRIUMPH BOARD a.s.

TRIUMPH BOARD<sup>®</sup>

One Idea Ahead

4.6) Pen Tray Installation (Optional)

Install the optional pen tray by using screws and squared nuts as on the pictures below.