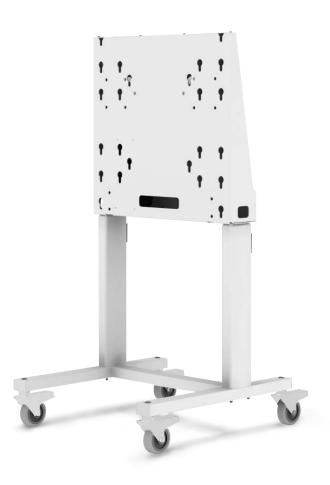

## **1)** Product Description

TRIUMPH BOARD Mobile Stand with Electric Lift for 55", 65", 70" and 84" MULTI Touch LED LCD is equipped with an electric lift that allows for positioning of height within a range of 675 mm.

For the easy addition of LED LCD, the TRIUMPH BOARD Mobile Stand with Electric Lift for LED LCD's is equipped with an assembly hitch corresponding to the VESA standard. For movement, the Stand is equipped with wheels which, if necessary, can be easily blocked to prevent unwanted movements of the Stand.

TRIUMPH BOARD Mobile Stand with Electric Lift for LED LCD's is designed to provide a high level of comfort as well as the quiet and smooth attachment of LED LCD for the entire period of the product's lifespan. Pen Tray and Laptop Tray are optional parts of the Stand.