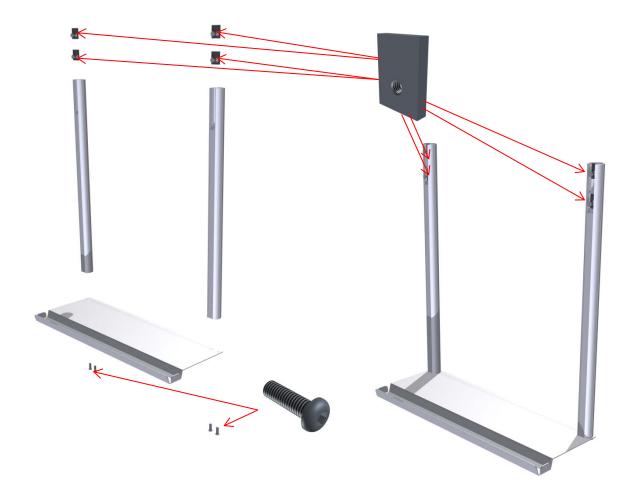

### 3) Package Content

4) Installation

The TRIUMPH BOARD Mobile Stand with Electric Lift for LED LCD's is an electric trolley stand suitable for TRIUMPH BOARD 55", 65", 70" and 84" MULTI Touch LED LCD. Use it only with locked wheels and on level floors.

| $\square$ |  |
|-----------|--|
|           |  |

The Mobile Stand with Electric Lift for LED LCD's comes as a package as a non-assembled model\*.

\* Preassembled model on demand.

Start with wheel installation.

#### 4.2) Lift column installation

Install the 2 columns with corresponding holes and bolts to the wheel frame.

### 4.3) Mounting head installation

Install the top cabinet on top of the columns with corresponding bolts.

4.4) Power supply installation

Guide the motor cables from columns and switch to the power supply and connect them. Connect AC cable to the power supply.