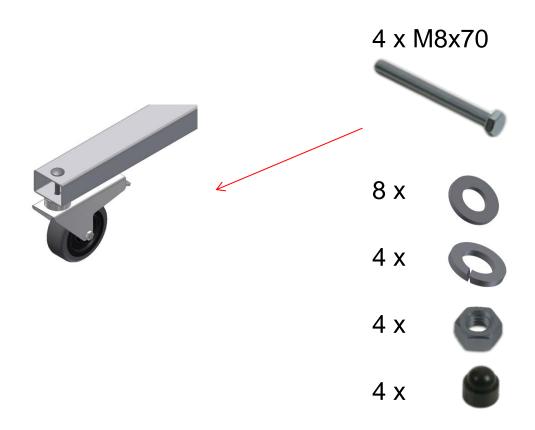

| $\square$ |  |
|-----------|--|
|           |  |

The Mobile Stand with Electric Lift for LED LCD's comes as a package as a non-assembled model\*.

\* Preassembled model on demand.

Start with wheel installation.

#### 4.2) Lift column installation

Install the 2 columns with corresponding holes and bolts to the wheel frame.