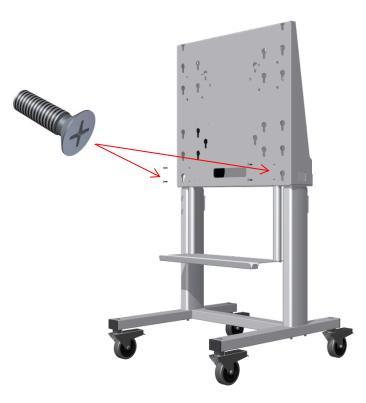

#### 4.5) Screen installation

Install the screen with a universal mounting bracket when the screen is not equipped with a standard VESA mounting interface.

TRIUMPH BOARD Mobile Stand with Electric Lift for LED LCD's has standard the following mounting patterns:

Max. 130 kg!

\* VESA mounting pattern may vary between models

Install the screws with washers and countersink cams in the rear of the screen and insert the screen in the cams.

For 55" and 70" MULTI Touch LED LCD use screws M8 x 50mm and for 65" and 84" MULTI Touch LED LCD use screws M8 x 80mm.