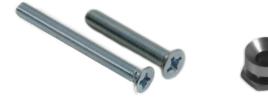

Max. 130 kg!

\* VESA mounting pattern may vary between models

Install the screws with washers and countersink cams in the rear of the screen and insert the screen in the cams.

For 55" and 70" MULTI Touch LED LCD use screws M8 x 50mm and for 65" and 84" MULTI Touch LED LCD use screws M8 x 80mm.