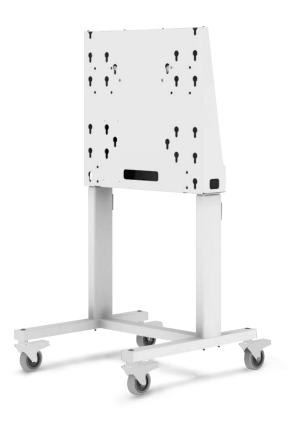

## **1)** Product Description

TRIUMPH BOARD Mobile Stand with Electric Lift for 55", 65", 70" and 84" MULTI Touch LED LCD is equipped with an electric lift that allows for positioning of height within a range of 675 mm.

For the easy addition of LED LCD, the TRIUMPH BOARD Mobile Stand with Electric Lift for LED LCD's is equipped with an assembly hitch corresponding to the VESA standard. For movement, the Stand is equipped with wheels which, if necessary, can be easily blocked to prevent unwanted movements of the Stand.

TRIUMPH BOARD Mobile Stand with Electric Lift for LED LCD's is designed to provide a high level of comfort as well as the quiet and smooth attachment of LED LCD for the entire period of the product's lifespan. Pen Tray and Laptop Tray are optional parts of the Stand.