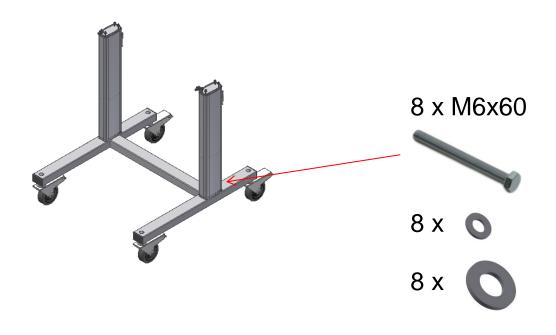

| $\square$ |  |
|-----------|--|
|           |  |

The Mobile Stand with Electric Lift for LED LCD's comes as a package as a non-assembled model\*.

\* Preassembled model on demand.

Start with wheel installation.

#### 4.2) Lift column installation

Install the 2 columns with corresponding holes and bolts to the wheel frame.