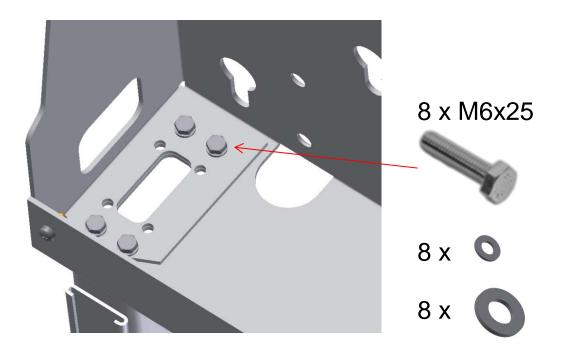

### 4.3) Mounting head installation

Install the top cabinet on top of the columns with corresponding bolts.

4.4) Power supply installation

Guide the motor cables from columns and switch to the power supply and connect them. Connect AC cable to the power supply.