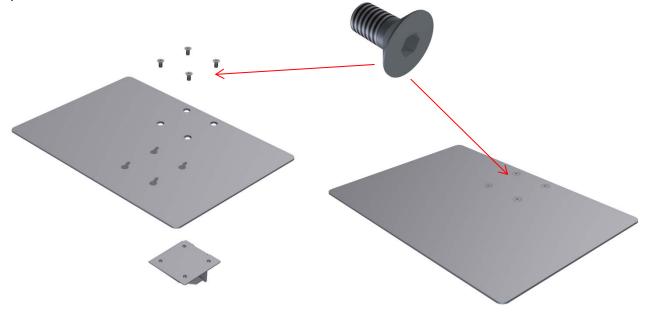

#### 4.5) Screen installation

Install the screen with a universal mounting bracket when the screen is not equipped with a standard VESA mounting interface.

TRIUMPH BOARD Mobile Stand with Electric Lift for LED LCD's has standard the following mounting patterns:

Max. 130 kg!

\* VESA mounting pattern may vary between models

Install the screws with washers and countersink cams in the rear of the screen and insert the screen in the cams.

For 55" and 70" MULTI Touch LED LCD use screws M8 x 50mm and for 65" and 84" MULTI Touch LED LCD use screws M8 x 80mm.