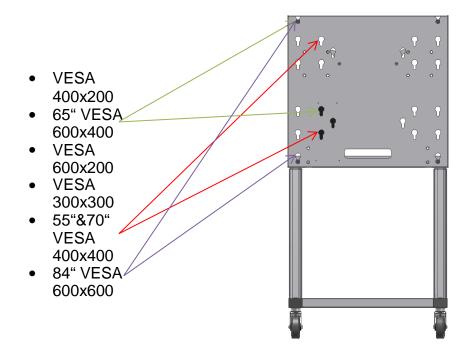

#### 4.5) Screen installation

Install the screen with a universal mounting bracket when the screen is not equipped with a standard VESA mounting interface.

TRIUMPH BOARD Mobile Stand with Electric Lift for LED LCD's has standard the following mounting patterns:

Max. 130 kg!

\* VESA mounting pattern may vary between models

Install the screws with washers and countersink cams in the rear of the screen and insert the screen in the cams.

For 55" and 70" MULTI Touch LED LCD use screws M8 x 50mm and for 65" and 84" MULTI Touch LED LCD use screws M8 x 80mm.