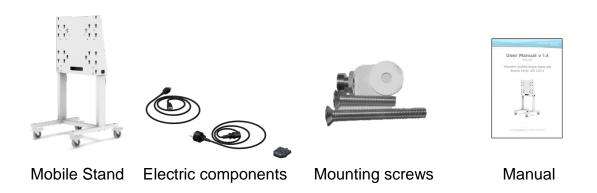

### 3) Package Content

4) Installation

The TRIUMPH BOARD Mobile Stand with Electric Lift for LED LCD's is an electric trolley stand suitable for TRIUMPH BOARD 55", 65", 70" and 84" MULTI Touch LED LCD. Use it only with locked wheels and on level floors.

| $\square$ |  |
|-----------|--|
|           |  |

The Mobile Stand with Electric Lift for LED LCD's comes as a package as a non-assembled model\*.

\* Preassembled model on demand.

Start with wheel installation.