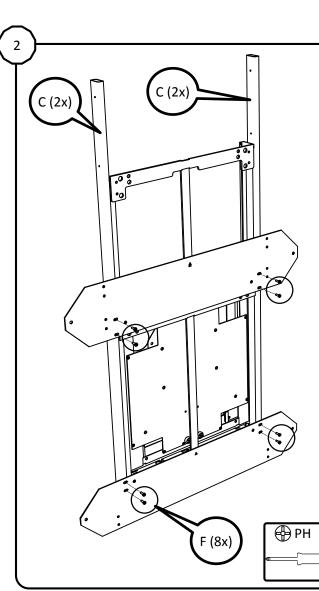

# **Connection Frame for LiftBox for IWB's**

Mount top and bottom base plates to LiftBox<sup>®</sup> (not included) (Holes X for mounting on LiftBox 650)

Mount tubes (C) to base plates

Mount projector plate and projector (not included)