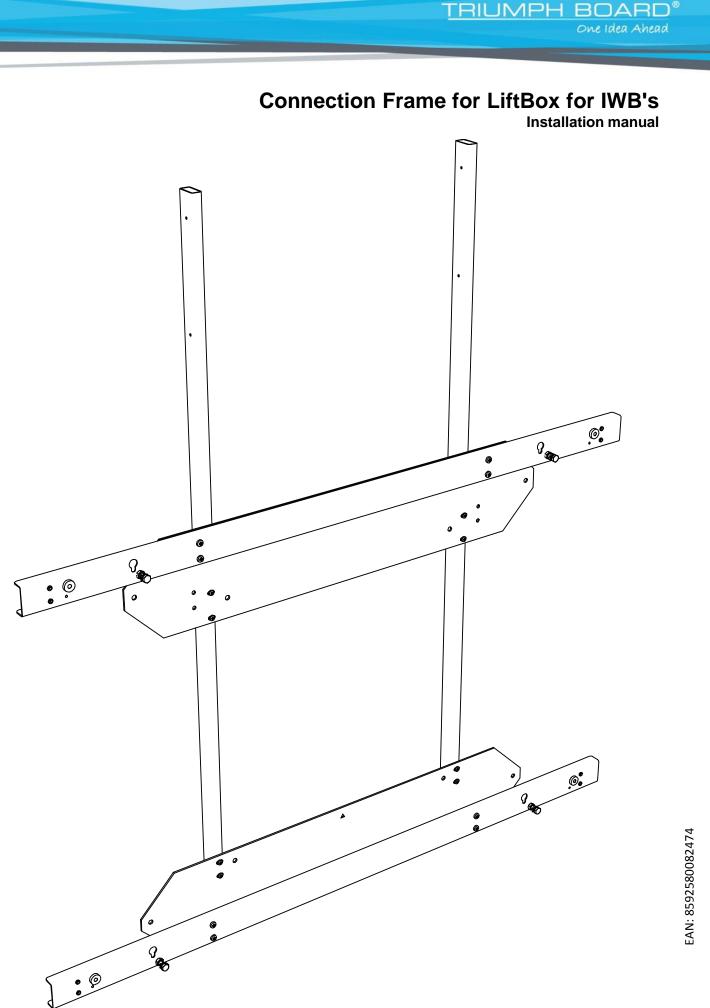

# **Connection Frame for LiftBox for IWB's**

Mount top and bottom base plates to LiftBox<sup>®</sup> (not included) (Holes X for mounting on LiftBox 650)

Mount tubes (C) to base plates

Mount projector plate and projector (not included)