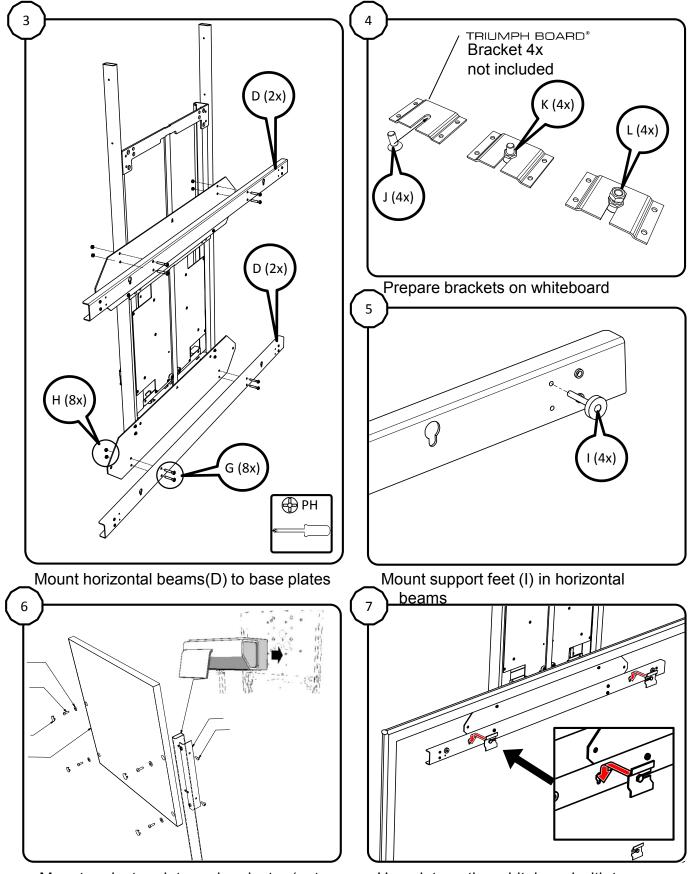

## **Connection Frame for LiftBox for IWB's**

Adjust spring tension to balance total weight, turn counter-clockwise 5 seconds left/right Repeat until balance is set

Hang Triumph Board in final position

Tighten nuts (L) from the back and adjust the feet (I) to support the board