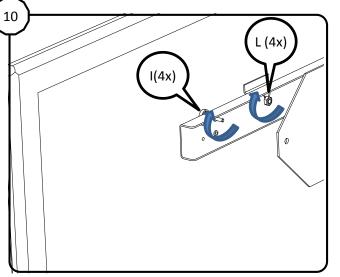

## **Connection Frame for LiftBox for IWB's**

Adjust spring tension to balance total weight, turn counter-clockwise 5 seconds left/right Repeat until balance is set

Hang Triumph Board in final position

Tighten nuts (L) from the back and adjust the feet (I) to support the board