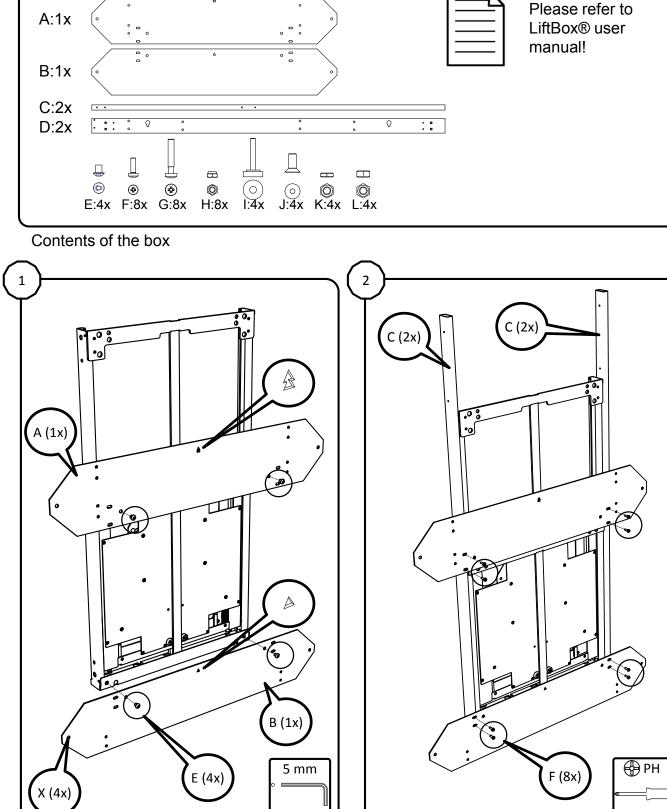

# **Connection Frame for LiftBox for IWB's**

Mount top and bottom base plates to LiftBox<sup>®</sup> (not included) (Holes X for mounting on LiftBox 650)

Mount tubes (C) to base plates

Mount projector plate and projector (not included)