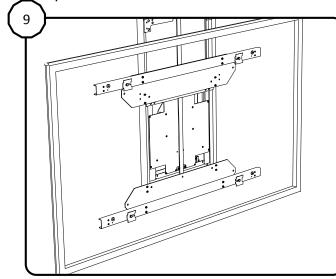

TRIUMPH BOARD®

One Idea Ahead

## **Connection Frame for LiftBox for IWB's**



Adjust spring tension to balance total weight, turn counter-clockwise 5 seconds left/right Repeat until balance is set



Hang Triumph Board in final position



Tighten nuts (L) from the back and adjust the feet (I) to support the board



# TRIUMPH BOARD®

Contact us at: info@triumphboard.com www.triumphboard.com www.youtube.com/user/triumphboard

### TRIUMPH BOARD® One Idea Ahead

# **Connection Frame for LiftBox for IWB's**



Mount top and bottom base plates to LiftBox<sup>®</sup> (not included) (Holes X for mounting on LiftBox 650)



Mount tubes (C) to base plates



Mount projector plate and projector (not included)

Hang interactive whiteboard with top on bottom mounting holes