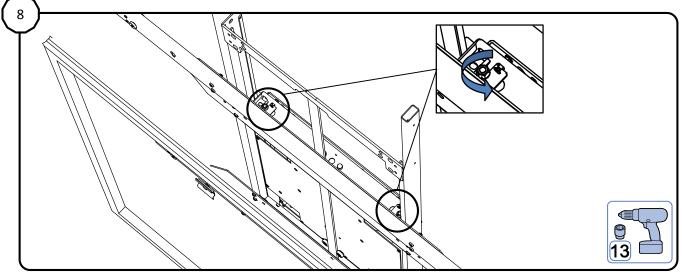

## **Connection Frame for LiftBox for IWB's**

Adjust spring tension to balance total weight, turn counter-clockwise 5 seconds left/right Repeat until balance is set

Hang Triumph Board in final position

Tighten nuts (L) from the back and adjust the feet (I) to support the board