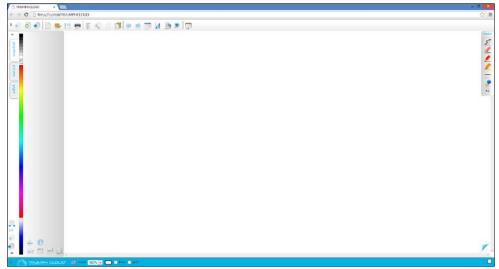

## 3. Use the application

More information and tutorials available at: https://www.youtube.com/user/triumphboard