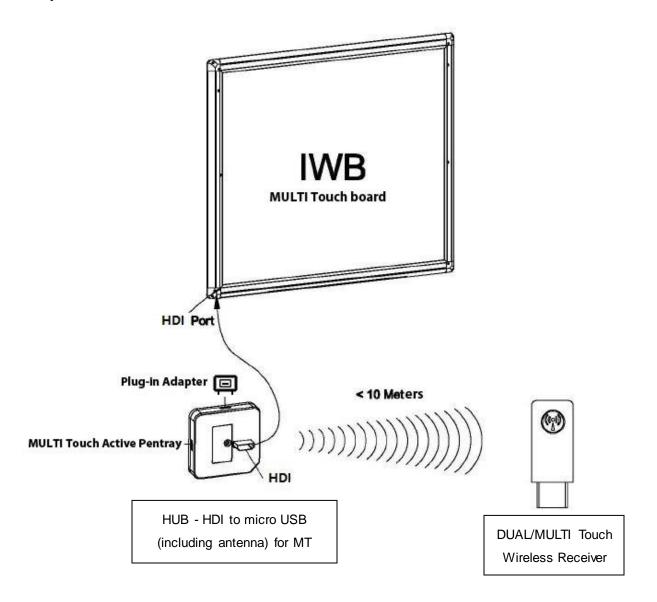

# 1) Package Contents

8592580091490 TRIUMPH BOARD DUAL/MULTI Touch Wireless Receiver 8592580091759 TRIUMPH BOARD HUB - HDI to micro USB (including antenna) for MT 8592580091476 /8592580091469 / 8592580091483 TRIUMPH BOARD Plug-in Adapter (EU/US/UK)

## 2) HW Connection

- 1. Connect the HUB HDI to micro USB (including antenna) for MT to the board using the HDI port.
- 2. Connect the HUB HDI to micro USB (including antenna) for MT to a power source using the Micro-USB cable. You can connect it with the power adapter or a portable battery. The red & green light will both turn on after the power source is connected.
- 3. Connect the smart pen tray (optional) with the HUB HDI to micro USB (including antenna) for MT to mini USB port.
- 4. Plug in the USB DUAL/MULTI Touch Wireless Receiver to the PC.
- 5. Pair the board using the TB Comenius MULTI Touch Driver.