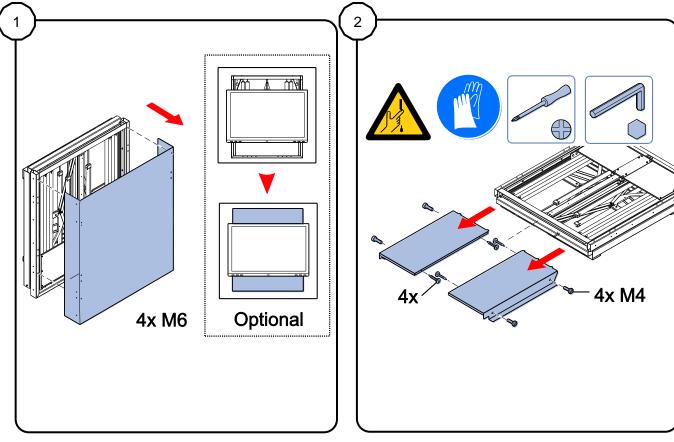

## LiftBox® 650

Mount wall frame covers and Application cover (optional)

Mount the touchscreen, use LiftBox accessories

Set the balance, use a drill-driver with a 13 mm socket on 2 outer springs marked green Drive counter clockwise 5 seconds each until balanced