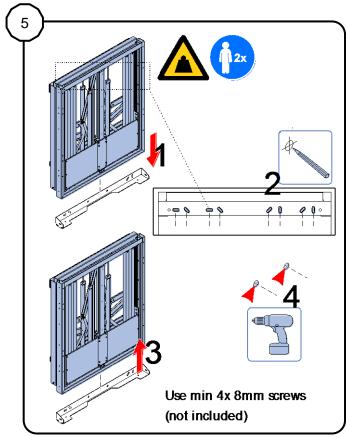

Use 4x 8mm
(Not included)

Mount bottom wall bracket level to the wall

Remove wall bracket

Lift LiftBox on wall bracket, mark top holes. Take LiftBox down and drill holes

Fix LiftBox at the top.
Then level and fix at the bottom