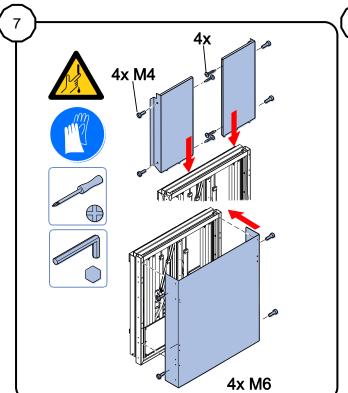

## LiftBox® 650

Mount wall frame covers and Application cover (optional)

Mount the touchscreen, use LiftBox accessories

Set the balance, use a drill-driver with a 13 mm socket on 2 outer springs marked green Drive counter clockwise 5 seconds each until balanced