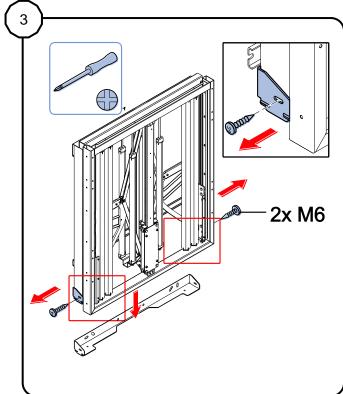

## LiftBox® 650

Mount wall frame covers and Application cover (optional)

Mount the touchscreen, use LiftBox accessories

Set the balance, use a drill-driver with a 13 mm socket on 2 outer springs marked green Drive counter clockwise 5 seconds each until balanced