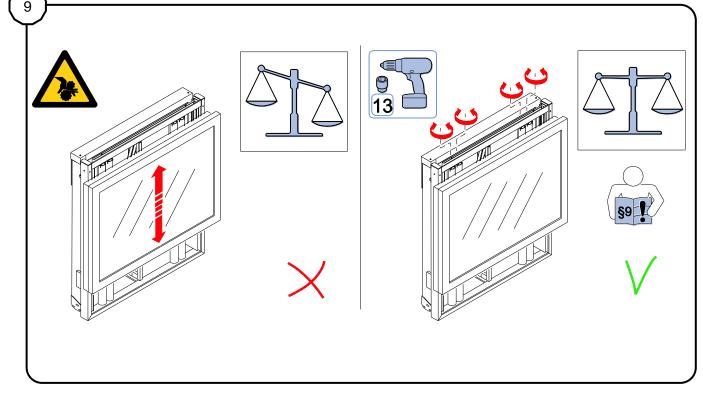

## LiftBox® 650

Mount wall frame covers and Application cover (optional)

Mount the touchscreen, use LiftBox accessories

Set the balance, use a drill-driver with a 13 mm socket on 2 outer springs marked green Drive counter clockwise 5 seconds each until balanced