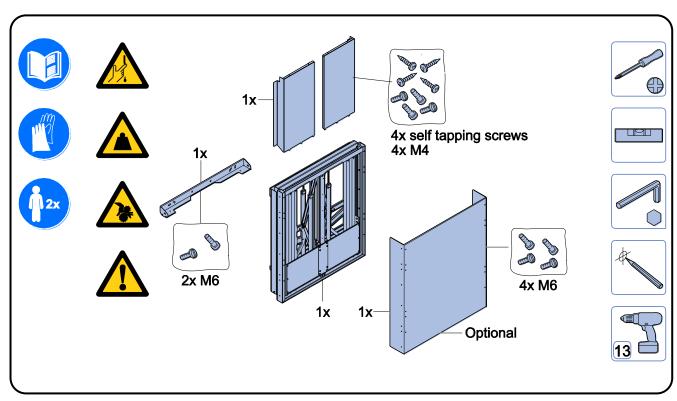

## LiftBox® 650

Safety warnings, contents of the box, tools needed

Remove application cover (optional)

Remove wall-frame covers

Mounting height calculator on:

www.triumphboard.com

\*Fasteners not included Choose based on type of wall