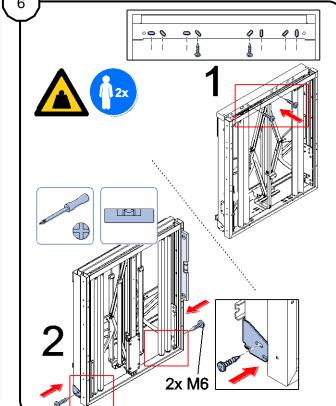

## LiftBox® 650

Safety warnings, contents of the box, tools needed

Remove application cover (optional)

Remove wall-frame covers

Mounting height calculator on:

www.triumphboard.com

\*Fasteners not included Choose based on type of wall