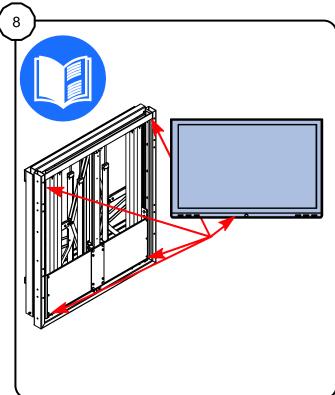

## LiftBox® 650

Mount wall frame covers and Application cover (optional)

Mount the touchscreen, use LiftBox accessories

Set the balance, use a drill-driver with a 13 mm socket on 2 outer springs marked green Drive counter clockwise 5 seconds each until balanced